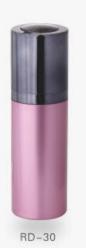

# RD/RG SERIES Round Rotary Airless Bottle Airless Jar

| Item C | Capacity E | Button In | ner Bottle Sle | eeve/Col | lar Bottle | Height(H | Diameter(D)   |
|--------|------------|-----------|----------------|----------|------------|----------|---------------|
| RD-15  | 15ml       | ABS       | PP             | ABS      | Acrylic    |          | 37            |
| RD-30  | 30ml       | ABS       | PP             | ABS      | Acrylic    | 121      | 37            |
| RD-50  | 50ml       | ABS       | PP             | ABS      | Acrylic    | 159      | 37            |
| Item   | Capacity   | Cap       | Inner Bottle   | Collar   | Jar        | Height(H | ) Diameter(D) |
| RG-15  | 15g        | Acrylic   | PP             | ABS      | Acrylic    | 59       | 55            |
| RG-30  | 30g        | Acrylic   | PP             | ABS      | Acrylic    | 70       | 55            |
| RG-50  | 50a        | Acrylic   | DD             | ARC      | Acrylic    | 74       | 63            |