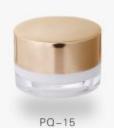

# PQ/RASERIES Round Acrylic Jar With Alum Cap Alum Airless Bottle

| Item   | Capacity | Lid  | Base S    | Shou | lder | Body    | Height(H) | Diameter(D) |
|--------|----------|------|-----------|------|------|---------|-----------|-------------|
| RA-15  | 15ml     | Alum | Alum      | Alu  | m    | AS      | 109       | 27          |
| RA-30  | 30ml     | Alum | Alum      | Alu  | m    | AS      | 125       | 33          |
| RA-50  | 50ml     | Alum | Alum      | Alu  | m    | AS      | 155       | 33          |
| RA-80  | 80ml     | Alum | Alum      | Alu  | m    | AS      | 155       | 41          |
| RA-100 | 100ml    | Alum | Alum      | Alu  | m    | AS      | 175       | 41          |
| Item   | Capacity | Сар  | Inner Cap | /Jar | Disc | Jar     | Height(H) | Diameter(D) |
| PQ-15  | 15g      | Alum | PP        |      | PE   | Acrylic | 41        | 63          |
| PQ-30  | 30g      | Alum | PP        |      | PE   | Acrylic | 49        | 63          |
| PQ-50  | 50g      | Alum | PP        |      | PE   | Acrylic | 57        | 70          |