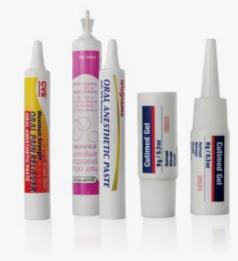

| 3/5g     | AS  | ABS | PP    | AS  | 22.5      | 37.5        |
| LA-10  | 10g      | AS  | ABS | PP    | AS  | 21        | 50.5        |
| LA-20  | 20g      | AS  | ABS | PP    | AS  | 28.5      | 58          |
| LA-30  | 30g      | AS  | ABS | PP    | AS  | 31        | 69.5        |
| LB-3/5 | 3/5g     | ABS |     | PP    | AS  | 22.5      | 37.5        |
| LB-10  | 10g      | ABS |     | PP    | AS  | 21        | 50.5        |
| LB-20  | 20g      | ABS |     | PP    | AS  | 28.5      | 58          |
| LB-30  | 30g      | ABS |     | PP    | AS  | 31        | 69.5        |
| LC-10  | 10g      | ABS |     | PP    | AS  | 23        | 51          |
| LC-20  | 20g      | ABS |     | PP    | AS  | 29.5      | 51          |

# **TUBE SERIES**

Plastic Tube. Alu Tube. Pump Tube. Etc...





















# Volume To Size Chart

尺寸参照表 Specification 软管尺寸 · 容积参考 Tube Diameter · Fill Capacity

| inches> $\frac{5}{8}$ $\frac{3}{4}$ $\frac{7}{8}$ 1 $\frac{13}{16}$ $\frac{13}{8}$ $\frac{11}{2}$ $\frac{19}{16}$ $\frac{13}{4}$ 2 | Super Oval Tube                                  |
|------------------------------------------------------------------------------------------------------------------------------------|--------------------------------------------------|
| millmeter 16 19 22 25 30 35 38 40 45 50                                                                                            | φ40                                              |
| 3 0.10 43                                                                                                                          |