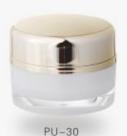

| Item  | Capacity | Cap | Inner Cap | Inner Jar | Disc | Jar     | Height(H) | Diameter(D) |  |
|-------|----------|-----|-----------|-----------|------|---------|-----------|-------------|--|
| PU-30 | 30g      | ABS | PP        | PET       | PE   | Acrylia | 52        | 68x57       |  |
| PU-50 | 50g      | ABS | PP        | PET       | PE   | Acrylia | 59        | 76.5x64     |  |