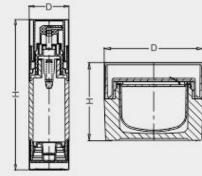

RE-15 15ml AS Alum PP ABS 105.5 36.5 RE-30 30ml AS Alum PP ABS 124 36.5 RE-50 50ml AS Alum PP ABS 159.5 36.5

| Item  | Capacity | Cap | Insert | Screw rod | Bottle | Height(H) | Diameter(D) |
|-------|----------|-----|--------|-----------|--------|-----------|-------------|
| DB-15 | 15ml     | PP  | PP     | PP        | PP     | 78        | 55x28       |
| DB-40 | 40ml     | PP  | PP     | PP        | PP     | 112       | 45x27       |
| DB-50 | 50ml     | PP  | PP     | PP        | PP     | 108       | 55x28       |
| DB-75 | 75ml     | PP  | PP     | PP        | PP     | 120       | 65x28       |
| Item  | Capacity | Сар | Insert | Screw rod | Bottle | Height(H) | Diameter(D) |

| Item  | Capacity | Cap | Insert | Screw rod | Bottle | Height(H) | Diameter(D) |
|-------|----------|-----|--------|-----------|--------|-----------|-------------|
| DC-30 | 30ml     | AS  | PP     | PP        | AS     | 76        | 37.5        |
| DC-50 | 50ml     | AS  | PP     | PP        | AS     | 89        | 43          |
| DC-75 | 75ml     | AS  | PP     | PP        | AS     | 101.5     | 49          |
|       |          |     |        |           |        |           |             |