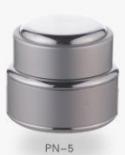

# **PN SERIES**

Alum Cream Jar

PN-50

PN-30

| Item  | Capacity | Cap  | Insert Cap | Inner Jar | Jar  | Height(H) | Diameter(D) |
|-------|----------|------|------------|-----------|------|-----------|-------------|
| PN-5  | 5ml      | Alum | PP         | Glass     | Alum | 30        | 34          |
| PN-15 | 15ml     | Alum | PP         | Glass     | Alum | 37        | 43          |
| PN-30 | 30ml     | Alum | PP         | Glass     | Alum | 45        | 54          |
| PN-50 | 50ml     | Alum | PP         | Glass     | Alum | 51        | 59          |