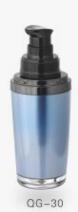

0-00

PO-15

| Item   | Capacity | Lid     | Inner Bottle  | Collar | Bottle  | Height(H) | Diameter(D) |
|--------|----------|---------|---------------|--------|---------|-----------|-------------|
| QG-30  | 30ml     | Acrylic | PP            | ABS    | Acrylic | 117       | 43X37       |
| QG-50  | 50ml     | Acrylic | PP            | ABS    | Acrylic | 141       | 43X37       |
| QG-100 | 100ml    | Acrylic | PP            | ABS    | Acrylic | 181       | 49X41       |
| Item   | Capacity | Cap     | Inner Cap/Jar | Disc   | Jar     | Height(H) | Diameter(D) |
| PO-15  | 15g      | ABS     | PP            | PE     | Acrylic | 38        | 49x45       |
| PO-30  | 30g      | ABS     | PP            | PE     | Acrylic | 46        | 63x56       |
| PO-50  | 50g      | ARS     | PP            | PF     | Acrylic | 54        | 68x59       |