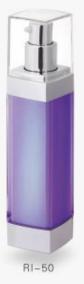

| Item  | Capacity | Lid     | Inner Bottle | Collar/Base | Bottle  | Height(H) | Diameter(D) |
|-------|----------|---------|--------------|-------------|---------|-----------|-------------|
| RI-30 | 30ml     | Acrylic | : PP         | ABS         | Acrylic | 125       | 35x35       |
| RI-50 | 50ml     | Acrylic | . PP         | ABS         | Acrylic | 163       | 35x35       |