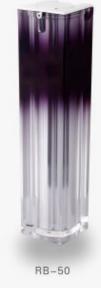

PJ-50

PJ-30

| Item   | Capacity | Button  | Inner Bottle  | Collar | Bottle  | Height(H) | Diameter(D) |
|--------|----------|---------|---------------|--------|---------|-----------|-------------|
| RB-15  | 15ml     | ABS     | PP            | ABS    | Acrylic | 101       | 37x37       |
| RB-30  | 30ml     | ABS     | PP            | ABS    | Acrylic | 130       | 37x37       |
| RB-50  | 50ml     | ABS     | PP            | ABS    | Acrylic | 166       | 37x37       |
| Item   | Capacity | Сар     | Inner Cap/Jar | Disc   | Jar     | Height(H) | Diameter(D) |
| PJ-30  | 30g      | Acrylic | PP            | PE     | Acrylic | 39        | 59x59       |
| PJ-50  | 50g      | Acrylic | PP            | PE     | Acrylic | 51        | 68x68       |
| P.J-80 | 80a      | Acrylic | PP            | PF     | Acrylic | 62        | 68x68       |