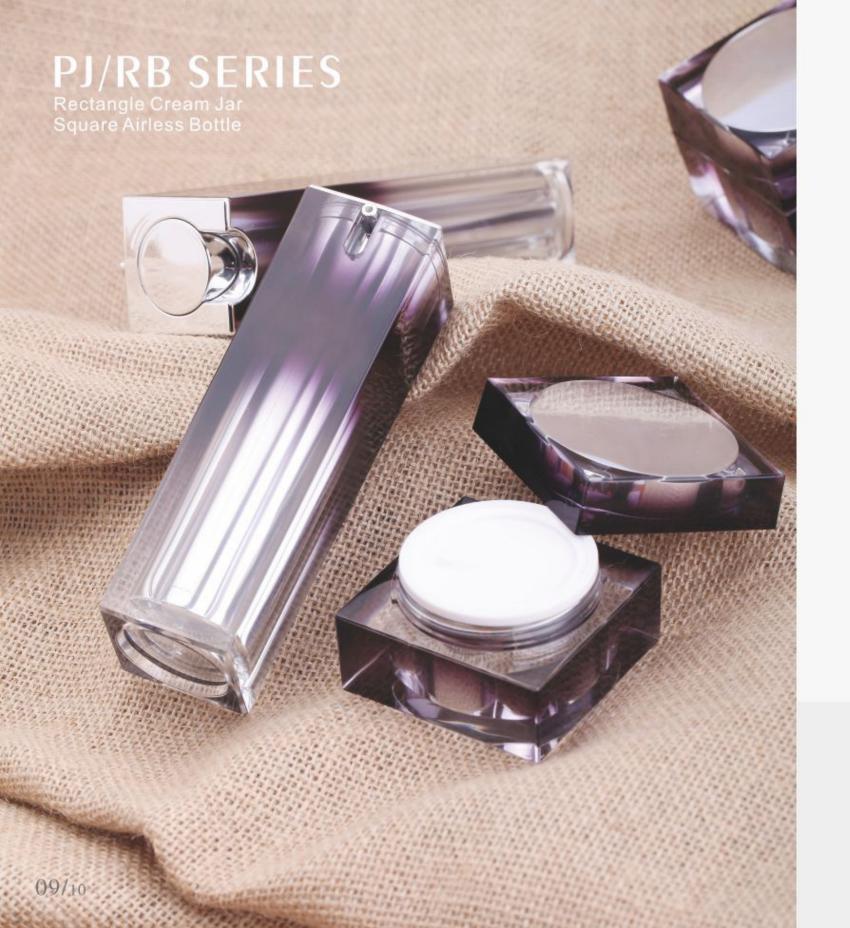

PJ-50

PJ-30

| Item   | Capacity | Button  | Inner Bottle  | Collar | Bottle  | Height(H) | Diameter(D) |
|--------|----------|---------|---------------|--------|---------|-----------|-------------|
| RB-15  | 15ml     | ABS     | PP            | ABS    | Acrylic | 101       | 37x37       |
| RB-30  | 30ml     | ABS     | PP            | ABS    | Acrylic | 130       | 37x37       |
| RB-50  | 50ml     | ABS     | PP            | ABS    | Acrylic | 166       | 37x37       |
| Item   | Capacity | Сар     | Inner Cap/Jar | Disc   | Jar     | Height(H) | Diameter(D) |
| PJ-30  | 30g      | Acrylic | PP            | PE     | Acrylic | 39        | 59x59       |
| PJ-50  | 50g      | Acrylic | PP            | PE     | Acrylic | 51        | 68x68       |
| P.J-80 | 80a      | Acrylic | PP            | PF     | Acrylic | 62        | 68x68       |