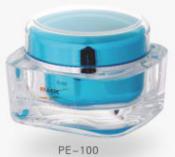

PE-15

PF-5

-50

PF-30

| Item   | Capacity | Cap     | Inner Cap/Jar | Disc | Jar     | Height(H) | Diameter(D) |
|--------|----------|---------|---------------|------|---------|-----------|-------------|
| PE-5   | 5g       | PP      | PP            | PE   | Acrylic | 25        | 35x33       |
| PE-15  | 15g      | Acrylic | PP            | PE   | Acrylic | 40        | 67x62.5     |
| PE-30  | 30g      | Acrylic | PP            | PE   | Acrylic | 47        | 67×62.5     |
| PE-50  | 50g      | Acrylic | PP            | PE   | Acrylic | 52        | 75x70       |
| PE-100 | 100g     | Acrylic | PP            | PE   | Acrylic | 59        | 93x93       |