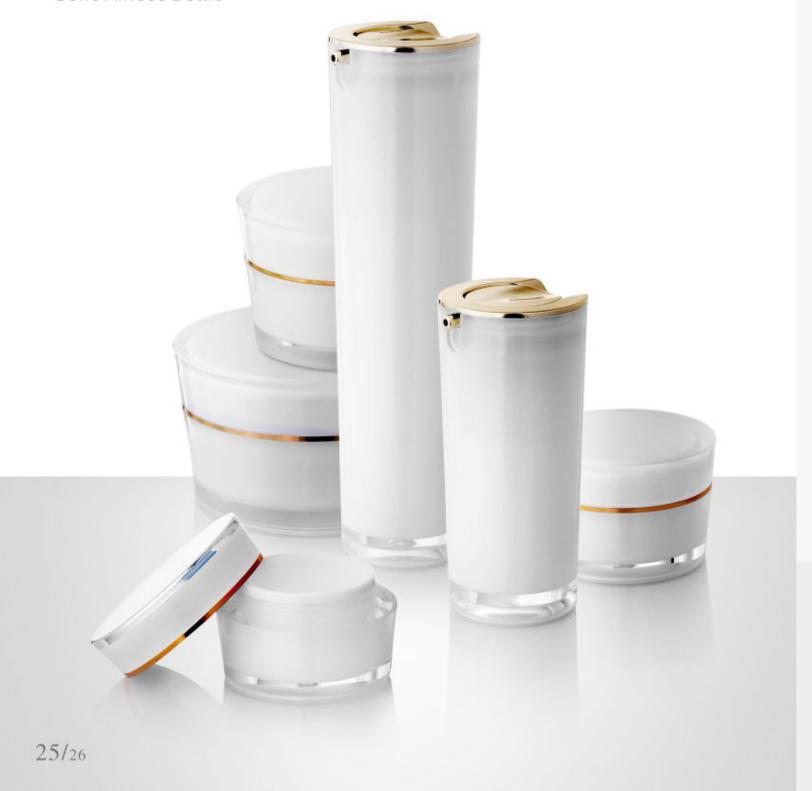

#### 4. Cosmetic Packaging

Pump Bottles, Boxes, Jars, Tubes, or Tubs in Acrylic, Plastic, Tin Can or Glass Material in All Kinds of Designs and Customizations

View Catalogue