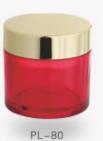

| Item  | Capacity | Cap | Disc | Jar  | Height(H) | Diameter(D) |  |
|-------|----------|-----|------|------|-----------|-------------|--|
| PL-15 | 15g      | ABS | PE   | PETG | 32        | 42          |  |
| PL-50 | 50g      | ABS | N/A  | PETG | 42        | 63          |  |
| PL-80 | 80g      | ABS | PE   | PETG | 58        | 61          |  |