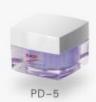

| Item  | Capacity | Cap     | Inner Bottle  | Collar | Bottle  | Height(H) | Diameter(D) |
|-------|----------|---------|---------------|--------|---------|-----------|-------------|
| QB-30 | 30ml     | Acrylic | . PP          | ABS    | Acrylic | 125       | 35x35       |
| QB-50 | 50ml     | Acrylic | PP            | ABS    | Acrylic | 149       | 35x35       |
| Item  | Capacity | Cap     | Inner Cap/Jar | Disc   | Jar     | Height(H) | Diameter(D) |
| PD-5  | 5g       | ABS     | PP            | PE     | Acrylic | 29        | 36x36       |
| PD-15 | 15g      | ABS     | PP            | PE     | Acrylic | 36        | 47×47       |
| PD-30 | 30g      | ABS     | PP            | PE     | Acrylic | 44        | 59x59       |
| PD-50 | 50g      | ABS     | PP            | PE     | Acrylic | 48        | 67x67       |
|       |          |         |               |        |         |           |             |