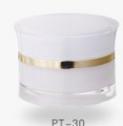

| Item   | Capacity | Lid I   | nner Bottle | Collar/Base | Bottle  | Height(H) | Diameter(D) |
|--------|----------|---------|-------------|-------------|---------|-----------|-------------|
| QH-15  | 15ml     | Acrylic | PP          | ABS         | Acrylic | 125       | 41          |
| QH-30  | 30ml     | Acrylic | PP          | ABS         | Acrylic | 145       | 41          |
| QH-50  | 50ml     | Acrylic | PP          | ABS         | Acrylic | 165       | 45          |
| QH-100 | 100ml    | Acrylic | PP          | ABS         | Acrylic | 187       | 52          |
| Item   | Capacity | Cap     | Inner Cap   | /Jar Disc   | Jar     | Height(H) | Diameter(D) |
| PT-30  | 30g      | Acrylic | c PP        | PE          | Acrylic | 54        | 64          |
| DT EO  | EOn      |         | -           | 0.5         | Annelia |           | 70          |