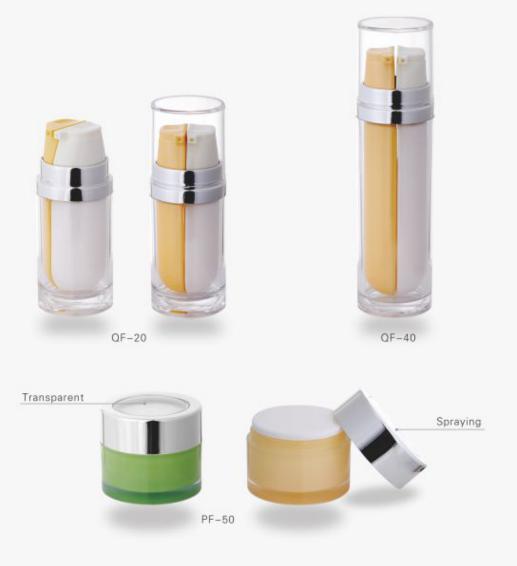

| Item ( | Capacity | Lid     | Inner Bottle | Collar | Bottle  | Height(H) | Diameter(D) |
|--------|----------|---------|--------------|--------|---------|-----------|-------------|
| QF-20  | 20ml     | Acrylic | PP           | ABS    | Acrylic | 107       | 39.5        |
| QF-40  | 40ml     | Acrylic | PP           | ABS    | Acrylic | 147       | 39.5        |
| Item   | Capacit  | ty Cap  | nner Bottle  | Collar | Jar     | Height(H) | Diameter(D) |
| PF-50  | 50g      | AB:     | S PP         | ABS    | AS      | 53.5      | 63          |