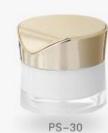

| Item  | Capacity | Cap | Inner Cap/Jar | Disc | Jar     | Height(H) | Diameter(D) |
|-------|----------|-----|---------------|------|---------|-----------|-------------|
| PS-30 | 30g      | ABS | PP            | PE   | Acrylic | 55        | 62          |
| PS-50 | 50g      | ABS | PP            | PE   | Acrylic | 62        | 69          |