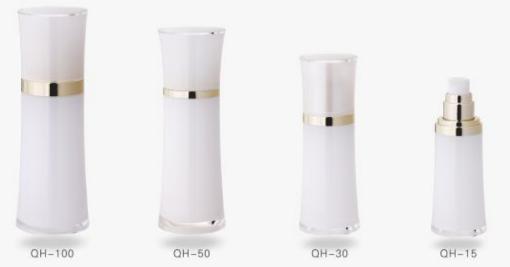

| Item   | Capacity | Lid I   | nner Bottle | Collar/Base | Bottle  | Height(H) | Diameter(D) |
|--------|----------|---------|-------------|-------------|---------|-----------|-------------|
| QH-15  | 15ml     | Acrylic | PP          | ABS         | Acrylic | 125       | 41          |
| QH-30  | 30ml     | Acrylic | PP          | ABS         | Acrylic | 145       | 41          |
| QH-50  | 50ml     | Acrylic | PP          | ABS         | Acrylic | 165       | 45          |
| QH-100 | 100ml    | Acrylic | PP          | ABS         | Acrylic | 187       | 52          |
| Item   | Capacity | Cap     | Inner Cap   | /Jar Disc   | Jar     | Height(H) | Diameter(D) |
| PT-30  | 30g      | Acrylic | c PP        | PE          | Acrylic | 54        | 64          |
| DT EO  | EOn      |         | -           | 0.5         | Annelia |           | 70          |