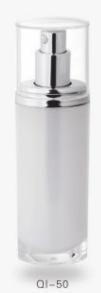

Call us to arrange a free packaging consultation @ +62-21-38784085 / 38784087 / 38784086 Our team of specialists will be happy to assist you.

| Item  | Capacity | Lid     | Shoulder | Bottle  | Height(H) | Diameter(D) |
|-------|----------|---------|----------|---------|-----------|-------------|
| Q1-30 | 30ml     | Acrylic | ABS      | Acrylic | 117.5     | 45x35       |
| QI-50 | 50ml     | Acrylic | ABS      | Acrylic | 150.5     | 45x35       |