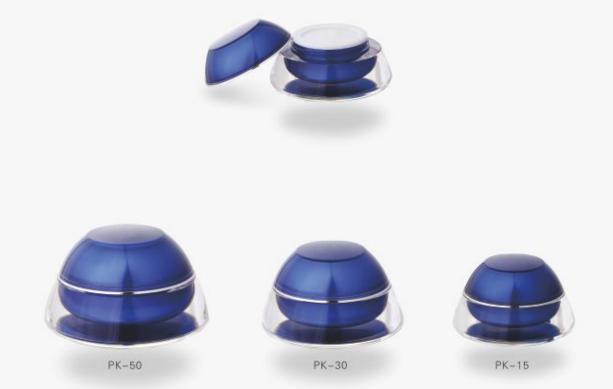

| Item  | Capacity | Cap     | Inner Cap/Jar | Disc | Jar     | Height(H) | Diameter(D) |
|-------|----------|---------|---------------|------|---------|-----------|-------------|
| PK-15 | 15g      | Acrylic | PP            | PE   | Acrylic | 38.5      | 67          |
| PK-30 | 30g      | Acrylic | PP            | PE   | Acrylic | 44.5      | 78          |
| PK-50 | 50g      | Acrylic | PP            | PE   | Acrylic | 51        | 91          |