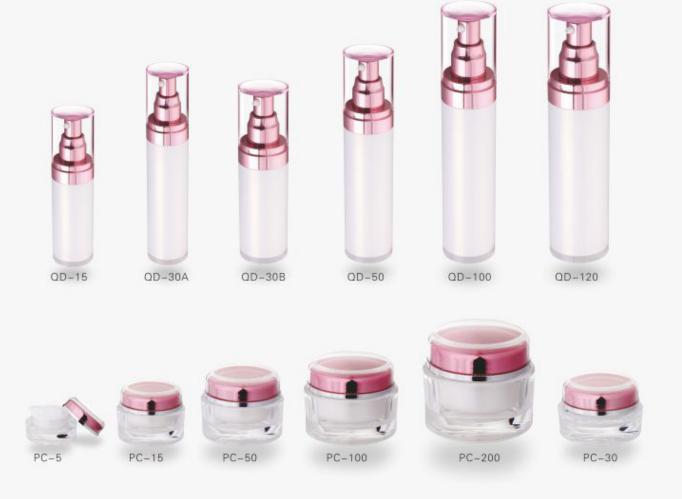

| QD-15                  | 15ml                | Acrylic                       | PP                       | ABS            | Acrylic                       | 115            | 32                                                                                                                                                                                                                                                                                                                                                                                                                                                                                                                                                                                                                                                                                                                                                                                                                                                                                                                                                                                                                                                                                                                                                                                                                                                                                                                                                                                                                                                                                                                                                                                                                                                                                                                                                                                                                                                                                                                                                                                                                                                                                                                             |
|------------------------|---------------------|-------------------------------|--------------------------|----------------|-------------------------------|----------------|--------------------------------------------------------------------------------------------------------------------------------------------------------------------------------------------------------------------------------------------------------------------------------------------------------------------------------------------------------------------------------------------------------------------------------------------------------------------------------------------------------------------------------------------------------------------------------------------------------------------------------------------------------------------------------------------------------------------------------------------------------------------------------------------------------------------------------------------------------------------------------------------------------------------------------------------------------------------------------------------------------------------------------------------------------------------------------------------------------------------------------------------------------------------------------------------------------------------------------------------------------------------------------------------------------------------------------------------------------------------------------------------------------------------------------------------------------------------------------------------------------------------------------------------------------------------------------------------------------------------------------------------------------------------------------------------------------------------------------------------------------------------------------------------------------------------------------------------------------------------------------------------------------------------------------------------------------------------------------------------------------------------------------------------------------------------------------------------------------------------------------|
| QD-30A                 | 30ml                | Acrylic                       | PP                       | ABS            | Acrylic                       | 142            | 32                                                                                                                                                                                                                                                                                                                                                                                                                                                                                                                                                                                                                                                                                                                                                                                                                                                                                                                                                                                                                                                                                                                                                                                                                                                                                                                                                                                                                                                                                                                                                                                                                                                                                                                                                                                                                                                                                                                                                                                                                                                                                                                             |
| QD-30B                 | 30ml                | Acrylic                       | PP                       | ABS            | Acrylic                       | 131            | 38                                                                                                                                                                                                                                                                                                                                                                                                                                                                                                                                                                                                                                                                                                                                                                                                                                                                                                                                                                                                                                                                                                                                                                                                                                                                                                                                                                                                                                                                                                                                                                                                                                                                                                                                                                                                                                                                                                                                                                                                                                                                                                                             |
| QD-50                  | 50ml                | Acrylic                       | PP                       | ABS            | Acrylic                       | 153            | 38                                                                                                                                                                                                                                                                                                                                                                                                                                                                                                                                                                                                                                                                                                                                                                                                                                                                                                                                                                                                                                                                                                                                                                                                                                                                                                                                                                                                                                                                                                                                                                                                                                                                                                                                                                                                                                                                                                                                                                                                                                                                                                                             |
| QD-100                 | 100ml               | Acrylic                       | PP                       | ABS            | Acrylic                       | 184            | 42                                                                                                                                                                                                                                                                                                                                                                                                                                                                                                                                                                                                                                                                                                                                                                                                                                                                                                                                                                                                                                                                                                                                                                                                                                                                                                                                                                                                                                                                                                                                                                                                                                                                                                                                                                                                                                                                                                                                                                                                                                                                                                                             |
| QD-120                 | 120ml               | ABS                           | PP                       | ABS            | Acrylic                       | 182            | 47                                                                                                                                                                                                                                                                                                                                                                                                                                                                                                                                                                                                                                                                                                                                                                                                                                                                                                                                                                                                                                                                                                                                                                                                                                                                                                                                                                                                                                                                                                                                                                                                                                                                                                                                                                                                                                                                                                                                                                                                                                                                                                                             |
|                        |                     |                               |                          |                |                               |                |                                                                                                                                                                                                                                                                                                                                                                                                                                                                                                                                                                                                                                                                                                                                                                                                                                                                                                                                                                                                                                                                                                                                                                                                                                                                                                                                                                                                                                                                                                                                                                                                                                                                                                                                                                                                                                                                                                                                                                                                                                                                                                                                |
| Item (                 | Capacity            | / Cap                         | Inner Cap/Jar            | Disc           | Jar                           | Height(H)      | Diameter(D)                                                                                                                                                                                                                                                                                                                                                                                                                                                                                                                                                                                                                                                                                                                                                                                                                                                                                                                                                                                                                                                                                                                                                                                                                                                                                                                                                                                                                                                                                                                                                                                                                                                                                                                                                                                                                                                                                                                                                                                                                                                                                                                    |
| Item (                 | Capacity<br>5ml     | / Cap<br>Acrylic              | Inner Cap/Jar            | Disc           | Jar<br>Acrylic                | Height(H)      | Diameter(D)                                                                                                                                                                                                                                                                                                                                                                                                                                                                                                                                                                                                                                                                                                                                                                                                                                                                                                                                                                                                                                                                                                                                                                                                                                                                                                                                                                                                                                                                                                                                                                                                                                                                                                                                                                                                                                                                                                                                                                                                                                                                                                                    |
|                        |                     |                               | Inner Cap/Jar<br>/<br>PP |                |                               | 26             | THE RESERVE OF THE PARTY OF THE |
| PC-5                   | 5ml                 | Acrylic                       | 1                        | PE             | Acrylic                       | 26             | 33                                                                                                                                                                                                                                                                                                                                                                                                                                                                                                                                                                                                                                                                                                                                                                                                                                                                                                                                                                                                                                                                                                                                                                                                                                                                                                                                                                                                                                                                                                                                                                                                                                                                                                                                                                                                                                                                                                                                                                                                                                                                                                                             |
| PC-5<br>PC-15          | 5ml<br>15ml         | Acrylic<br>Acrylic            | /<br>PP                  | PE<br>PE       | Acrylic<br>Acrylic            | 26<br>40       | 33<br>62                                                                                                                                                                                                                                                                                                                                                                                                                                                                                                                                                                                                                                                                                                                                                                                                                                                                                                                                                                                                                                                                                                                                                                                                                                                                                                                                                                                                                                                                                                                                                                                                                                                                                                                                                                                                                                                                                                                                                                                                                                                                                                                       |
| PC-5<br>PC-15<br>PC-30 | 5ml<br>15ml<br>30ml | Acrylic<br>Acrylic<br>Acrylic | /<br>PP<br>PP            | PE<br>PE<br>PE | Acrylic<br>Acrylic<br>Acrylic | 26<br>40<br>48 | 33<br>62<br>62                                                                                                                                                                                                                                                                                                                                                                                                                                                                                                                                                                                                                                                                                                                                                                                                                                                                                                                                                                                                                                                                                                                                                                                                                                                                                                                                                                                                                                                                                                                                                                                                                                                                                                                                                                                                                                                                                                                                                                                                                                                                                                                 |