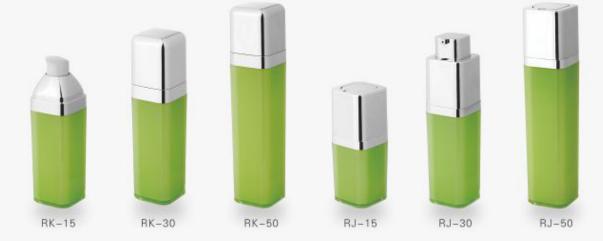

PR/RK/RJ SERIES

Square Cream Jar
Square Airelss Bottle With ABS Cap
Square Rotary Airelss Bottle

| Item  | Capacity | Lid/Butt | on Inner Bottle | Colla | r Bottle | Height(H) | Diameter(D) |
|-------|----------|----------|-----------------|-------|----------|-----------|-------------|
| RK-15 | 15ml     | ABS      | PP              | ABS   | AS       | 98        | 37x37       |
| RK-30 | 30ml     | ABS      | PP              | ABS   | AS       | 126       | 37x37       |
| RK-50 | 50ml     | ABS      | PP              | ABS   | AS       | 164       | 37x37       |
| RJ-15 | 15ml     | ABS      | PP              | ABS   | AS       | 96        | 37x37       |
| RJ-30 | 30ml     | ABS      | PP              | ABS   | AS       | 125       | 37x37       |
| RJ-50 | 50ml     | ABS      | PP              | ABS   | AS       | 163       | 37x37       |
| Item  | Capacity | Cap      | Inner Cap/Jar   | Disc  | Jar      | Height(H) | Diameter(D) |
| PR-5  | 5g       | ABS      | PP              | PE    | Acrylic  | 25        | 35x33       |
| PR-30 | 30g      | Acrylic  | PP              | PE    | Acrylic  | 44        | 61x61       |
| PR-50 | 50g      | Acrylic  | PP              | PF    | Acrylic  | 49        | 71×71       |