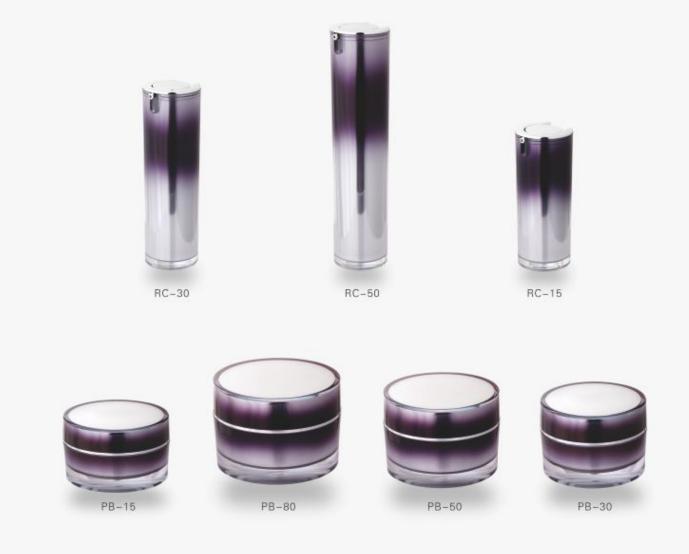

| Item  | Capacity | Button  | Inner Bottle  | Collar | Bottle  | Height(H) | Diameter(D) |
|-------|----------|---------|---------------|--------|---------|-----------|-------------|
| RC-15 | 15ml     | ABS     | PP            | ABS    | Acrylic | 98        | 40          |
| RC-30 | 30ml     | ABS     | PP            | ABS    | Acrylic | 128       | 40          |
| RC-50 | 50ml     | ABS     | PP            | ABS    | Acrylic | 166       | 40          |
| Item  | Capacity | Cap     | Inner Cap/Jar | Disc   | Jar     | Height(H) | Diameter(D) |
| PB-15 | 15g      | Acrylic | PP            | PE     | Acrylic | 36        | 63          |
| PB-30 | 30g      | Acrylic | PP            | PE     | Acrylic | 44        | 63          |
| PB-50 | 50g      | Acrylic | PP            | PE     | Acrylic | 49        | 70          |
| PB-80 | 80g      | Acrylic | PP            | PE     | Acrylic | 55        | 74          |