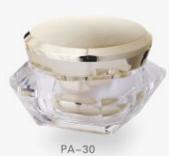

| Item  | Capacity | Cap     | Inner Cap/Jar | Disc | Jar     | Height(H) | Diameter(D) |
|-------|----------|---------|---------------|------|---------|-----------|-------------|
| PA-15 | 15g      | Acrylic | PP            | PE   | Acrylic | 43.5      | 57x57       |
| PA-30 | 30g      | Acrylic | PP            | PE   | Acrylic | 46        | 64.5x64.5   |
| PA-50 | 50g      | Acrylic | PP            | PE   | Acrylic | 54        | 74×74       |