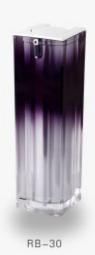

PJ-50

PJ-30

| Item   | Capacity | Button  | Inner Bottle  | Collar | Bottle  | Height(H) | Diameter(D) |
|--------|----------|---------|---------------|--------|---------|-----------|-------------|
| RB-15  | 15ml     | ABS     | PP            | ABS    | Acrylic | 101       | 37x37       |
| RB-30  | 30ml     | ABS     | PP            | ABS    | Acrylic | 130       | 37x37       |
| RB-50  | 50ml     | ABS     | PP            | ABS    | Acrylic | 166       | 37x37       |
| Item   | Capacity | Сар     | Inner Cap/Jar | Disc   | Jar     | Height(H) | Diameter(D) |
| PJ-30  | 30g      | Acrylic | PP            | PE     | Acrylic | 39        | 59x59       |
| PJ-50  | 50g      | Acrylic | PP            | PE     | Acrylic | 51        | 68x68       |
| P.J-80 | 80a      | Acrylic | PP            | PF     | Acrylic | 62        | 68x68       |