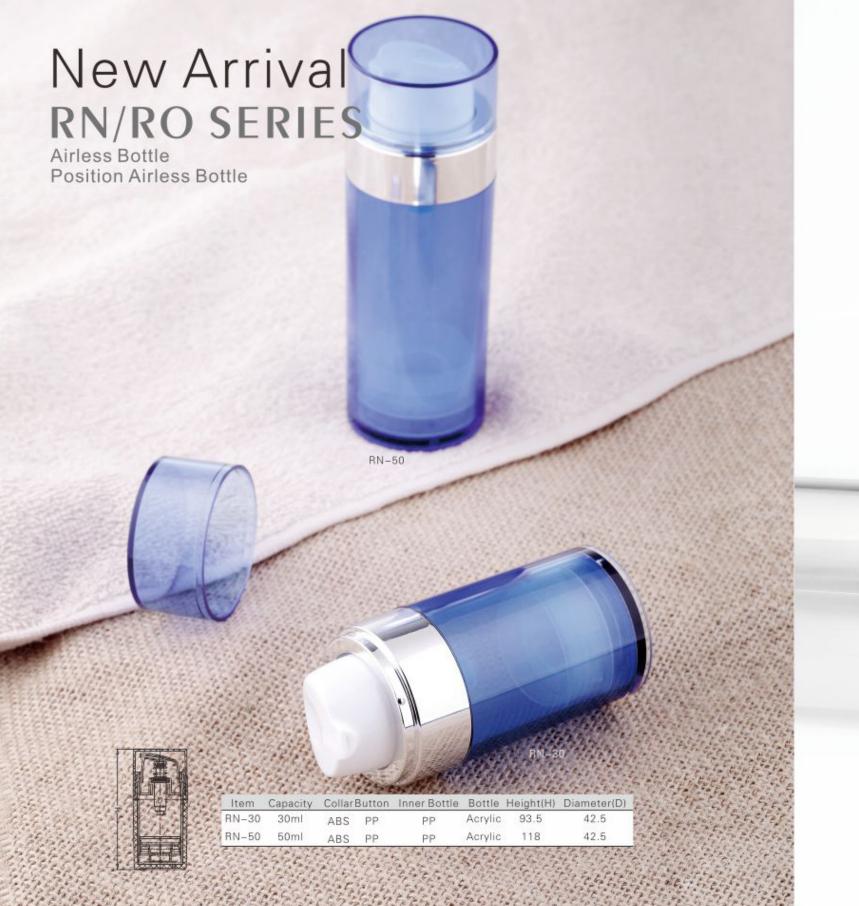

ng-term partnerships with reliable manufacturers who are best in their fields allow the ACS Indo team to focus on delivering each customer's unique requirements on time, on budget, with maximum ease and convenience.

We have successfully delivered high quality packaging products and deployed packaging systems for International Airlines, Branded Hotels, Restaurants and Cafes, Modern Trade FMCG Manufacturers, Supermarkets, Shopping Malls, Retail Chains and many more. Whether you are looking to use plastics, metals, paper, glass, or a combination, trust ACS Indo to provide you with a one-stop comprehensive packaging products & solution.









Call us to arrange a free packaging consultation @ +62-21-38784085 / 38784087 / 38784086 Our team of specialists will be happy to assist you.

























| Item  | Capacity | Lid     | Shoulder | Bottle  | Height(H) | Diameter(D) |
|-------|----------|---------|----------|---------|-----------|-------------|
| Q1-30 | 30ml     | Acrylic | ABS      | Acrylic | 117.5     | 45x35       |
| QI-50 | 50ml     | Acrylic | ABS      | Acrylic | 150.5     | 45x35       |

| Item  | Capacity | Cap | Inner Cap | Inner Jar | Disc | Jar     | Height(H) | Diameter(D) |  |
|-------|----------|-----|-----------|-----------|------|---------|-----------|-------------|--|
| PU-30 | 30g      | ABS | PP        | PET       | PE   | Acrylia | 52        | 68x57       |  |
| PU-50 | 50g      | ABS | PP        | PET       | PE   | Acrylia | 59        | 76.5x64     |  |











PJ-50





PJ-30





| Item   | Capacity | Button  | Inner Bottle  |