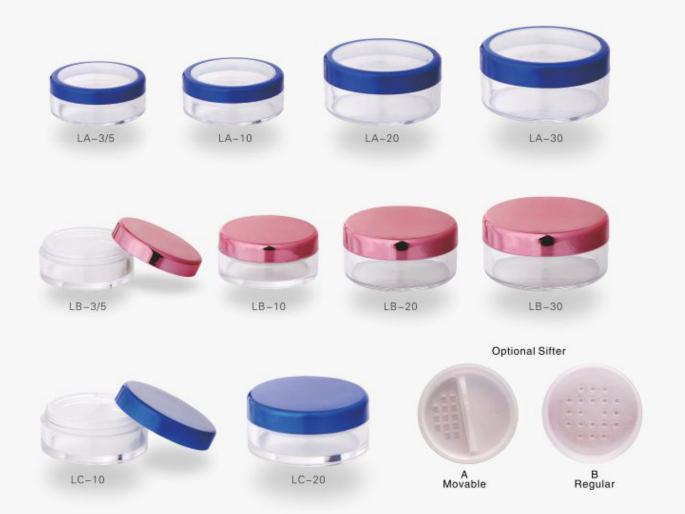

| Item   | Capacity | Cap | Rim | Screw | Jar | Height(H) | Diameter(D) |
|--------|----------|-----|-----|-------|-----|-----------|-------------|
| LA-3/5 | 3/5g     | AS  | ABS | PP    | AS  | 22.5      | 37.5        |
| LA-10  | 10g      | AS  | ABS | PP    | AS  | 21        | 50.5        |
| LA-20  | 20g      | AS  | ABS | PP    | AS  | 28.5      | 58          |
| LA-30  | 30g      | AS  | ABS | PP    | AS  | 31        | 69.5        |
| LB-3/5 | 3/5g     | ABS |     | PP    | AS  | 22.5      | 37.5        |
| LB-10  | 10g      | ABS |     | PP    | AS  | 21        | 50.5        |
| LB-20  | 20g      | ABS |     | PP    | AS  | 28.5      | 58          |
| LB-30  | 30g      | ABS |     | PP    | AS  | 31        | 69.5        |
| LC-10  | 10g      | ABS |     | PP    | AS  | 23        | 51          |
| LC-20  | 20g      | ABS |     | PP    | AS  | 29.5      | 51          |