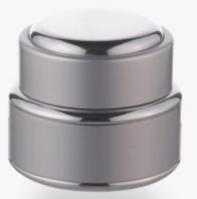

# **PN SERIES**

Alum Cream Jar

PN-50

PN-30

| Item  | Capacity | Cap  | Insert Cap | Inner Jar | Jar  | Height(H) | Diameter(D) |
|-------|----------|------|------------|-----------|------|-----------|-------------|
| PN-5  | 5ml      | Alum | PP         | Glass     | Alum | 30        | 34          |
| PN-15 | 15ml     | Alum | PP         | Glass     | Alum | 37        | 43          |
| PN-30 | 30ml     | Alum | PP         | Glass     | Alum | 45        | 54          |
| PN-50 | 50ml     | Alum | PP         | Glass     | Alum | 51        | 59          |