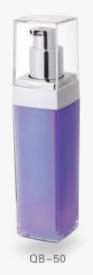

| Item  | Capacity | Cap     | Inner Bottle  | Collar | Bottle  | Height(H) | Diameter(D) |
|-------|----------|---------|---------------|--------|---------|-----------|-------------|
| QB-30 | 30ml     | Acrylic | . PP          | ABS    | Acrylic | 125       | 35x35       |
| QB-50 | 50ml     | Acrylic | PP            | ABS    | Acrylic | 149       | 35x35       |
| Item  | Capacity | Cap     | Inner Cap/Jar | Disc   | Jar     | Height(H) | Diameter(D) |
| PD-5  | 5g       | ABS     | PP            | PE     | Acrylic | 29        | 36x36       |
| PD-15 | 15g      | ABS     | PP            | PE     | Acrylic | 36        | 47×47       |
| PD-30 | 30g      | ABS     | PP            | PE     | Acrylic | 44        | 59x59       |
| PD-50 | 50g      | ABS     | PP            | PE     | Acrylic | 48        | 67x67       |
|       |          |         |               |        |         |           |             |