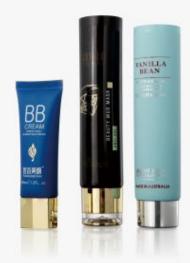

3/5 | 3/5g     | AS  | ABS | PP    | AS  | 22.5      | 37.5        |
| LA-10  | 10g      | AS  | ABS | PP    | AS  | 21        | 50.5        |
| LA-20  | 20g      | AS  | ABS | PP    | AS  | 28.5      | 58          |
| LA-30  | 30g      | AS  | ABS | PP    | AS  | 31        | 69.5        |
| LB-3/5 | 3/5g     | ABS |     | PP    | AS  | 22.5      | 37.5        |
| LB-10  | 10g      | ABS |     | PP    | AS  | 21        | 50.5        |
| LB-20  | 20g      | ABS |     | PP    | AS  | 28.5      | 58          |
| LB-30  | 30g      | ABS |     | PP    | AS  | 31        | 69.5        |
| LC-10  | 10g      | ABS |     | PP    | AS  | 23        | 51          |
| LC-20  | 20g      | ABS |     | PP    | AS  | 29.5      | 51          |

# **TUBE SERIES**

Plastic Tube. Alu Tube. Pump Tube. Etc...





















# Volume To Size Chart

尺寸参照表 Specification 软管尺寸 · 容积参考 Tube Diameter · Fill Capacity

| inches> $\frac{5}{8}$ $\frac{3}{4}$ $\frac{7}{8}$ 1 $\frac{13}{16}$ $\frac{13}{8}$ $\frac{11}{2}$ $\frac{19}{16}$ $\frac{13}{4}$ 2 | Super Oval Tube                                  |
|------------------------------------------------------------------------------------------------------------------------------------|--------------------------------------------------|
| millmeter 16 19 22 25 30 35 38 40 45 50                                                                                            | φ40                                              |
| 3 0.10 43                                                                                                                          |