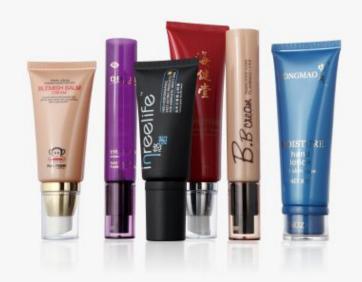

A-3/5 | 3/5g     | AS  | ABS | PP    | AS  | 22.5      | 37.5        |
| LA-10  | 10g      | AS  | ABS | PP    | AS  | 21        | 50.5        |
| LA-20  | 20g      | AS  | ABS | PP    | AS  | 28.5      | 58          |
| LA-30  | 30g      | AS  | ABS | PP    | AS  | 31        | 69.5        |
| LB-3/5 | 3/5g     | ABS |     | PP    | AS  | 22.5      | 37.5        |
| LB-10  | 10g      | ABS |     | PP    | AS  | 21        | 50.5        |
| LB-20  | 20g      | ABS |     | PP    | AS  | 28.5      | 58          |
| LB-30  | 30g      | ABS |     | PP    | AS  | 31        | 69.5        |
| LC-10  | 10g      | ABS |     | PP    | AS  | 23        | 51          |
| LC-20  | 20g      | ABS |     | PP    | AS  | 29.5      | 51          |

# **TUBE SERIES**

Plastic Tube. Alu Tube. Pump Tube. Etc...





















# Volume To Size Chart

尺寸参照表 Specification 软管尺寸 · 容积参考 Tube Diameter · Fill Capacity

| inches> $\frac{5}{8}$ $\frac{3}{4}$ $\frac{7}{8}$ 1 $\frac{13}{16}$ $\frac{13}{8}$ $\frac{11}{2}$ $\frac{19}{16}$ $\frac{13}{4}$ 2 | Super Oval Tube                                  |
|------------------------------------------------------------------------------------------------------------------------------------|--------------------------------------------------|
| millmeter 16 19 22 25 30 35 38 40 45 50                                                                                            | φ40                                              |
| 3 0.10 43                                                                                                                          |