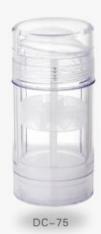

| Item  | Capacity | Cap | Insert | Screw rod | Bottle | Height(H) | Diameter(D) |
|-------|----------|-----|--------|-----------|--------|-----------|-------------|
| DC-30 | 30ml     | AS  | PP     | PP        | AS     | 76        | 37.5        |
| DC-50 | 50ml     | AS  | PP     | PP        | AS     | 89        | 43          |
| DC-75 | 75ml     | AS  | PP     | PP        | AS     | 101.5     | 49          |
|       |          |     |        |           |        |           |             |