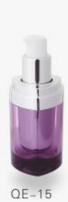

# PI/QE SERIES Heart Shape Acrylic Jar Heart Shape Lotion Bottle

| Item  | Capacity | Button    | Inner Bottle | Collar | Bottle  | Height(H) | Diameter(D) |
|-------|----------|-----------|--------------|--------|---------|-----------|-------------|
| QE-15 | 15ml     | ABS/Acryl | ic PP        | ABS    | Acrylic | 105       | 40×40       |
| QE-30 | 30ml     | ABS/Acryl | ic PP        | ABS    | Acrylic | 134       | 40×40       |
| QE-50 | 50ml     | ABS/Acryl | ic PP        | ABS    | Acrylic | 173       | 40x40       |
| Item  | Capacit  | y Cap I   | nner Cap/Jar | Disc   | Jar     | Height(H) | Diameter(D) |
| PI-30 | 30g      | Acrylic   | PP           | PE     | Acrylic | 43        | 70x70       |
| PI-50 | 50g      | Acrylic   | PP           | PF     | Acrylic | 49        | 80×80       |