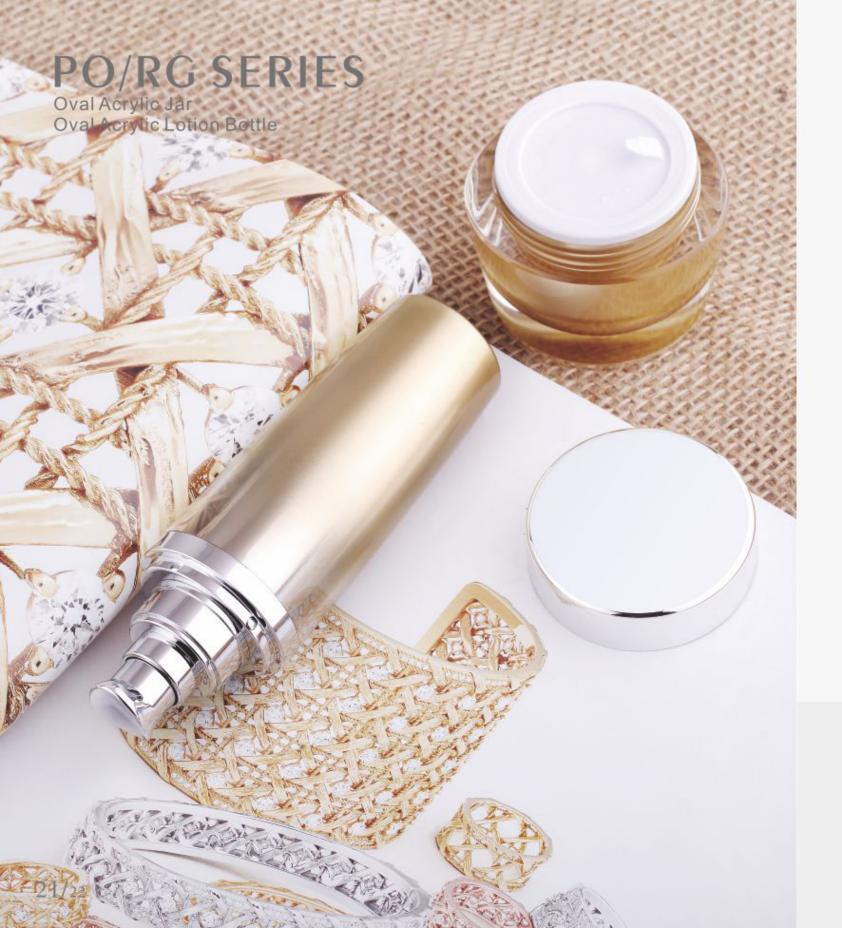

0-00

PO-15

| Item   | Capacity | Lid     | Inner Bottle  | Collar | Bottle  | Height(H) | Diameter(D) |
|--------|----------|---------|---------------|--------|---------|-----------|-------------|
| QG-30  | 30ml     | Acrylic | PP            | ABS    | Acrylic | 117       | 43X37       |
| QG-50  | 50ml     | Acrylic | PP            | ABS    | Acrylic | 141       | 43X37       |
| QG-100 | 100ml    | Acrylic | PP            | ABS    | Acrylic | 181       | 49X41       |
| Item   | Capacity | Cap     | Inner Cap/Jar | Disc   | Jar     | Height(H) | Diameter(D) |
| PO-15  | 15g      | ABS     | PP            | PE     | Acrylic | 38        | 49x45       |
| PO-30  | 30g      | ABS     | PP            | PE     | Acrylic | 46        | 63x56       |
| PO-50  | 50g      | ARS     | PP            | PF     | Acrylic | 54        | 68x59       |