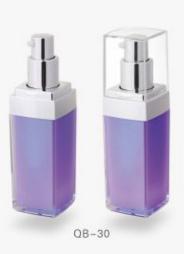

| Item  | Capacity | Cap     | Inner Bottle  | Collar | Bottle  | Height(H) | Diameter(D) |
|-------|----------|---------|---------------|--------|---------|-----------|-------------|
| QB-30 | 30ml     | Acrylic | . PP          | ABS    | Acrylic | 125       | 35x35       |
| QB-50 | 50ml     | Acrylic | PP            | ABS    | Acrylic | 149       | 35x35       |
| Item  | Capacity | Cap     | Inner Cap/Jar | Disc   | Jar     | Height(H) | Diameter(D) |
| PD-5  | 5g       | ABS     | PP            | PE     | Acrylic | 29        | 36x36       |
| PD-15 | 15g      | ABS     | PP            | PE     | Acrylic | 36        | 47×47       |
| PD-30 | 30g      | ABS     | PP            | PE     | Acrylic | 44        | 59x59       |
| PD-50 | 50g      | ABS     | PP            | PE     | Acrylic | 48        | 67x67       |
|       |          |         |               |        |         |           |             |