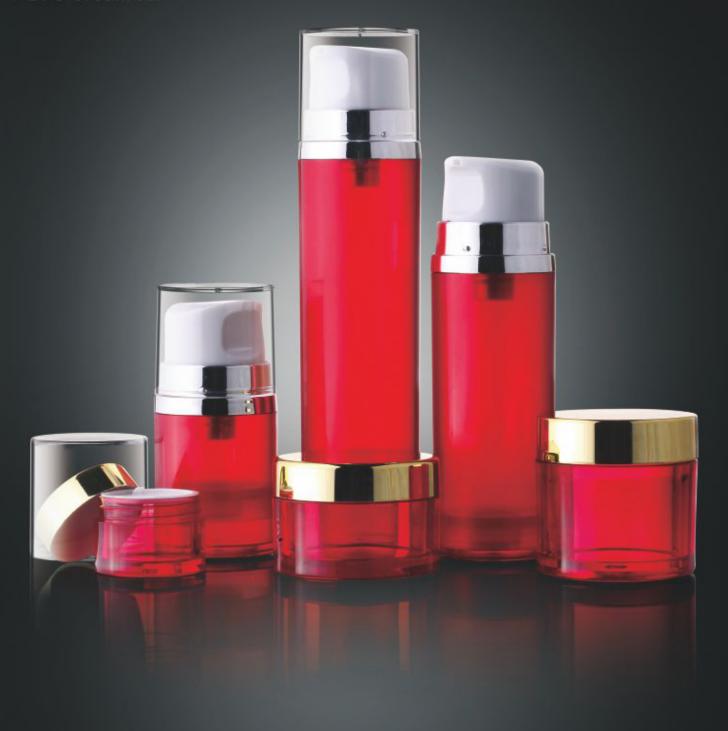

# PL/RF SERIES Round Airless Bottle PETG Cream Jar

| Item   | Capacity | Lid | Shoulder | Bottle | Height(H) [ | Diameter(D) |
|--------|----------|-----|----------|--------|-------------|-------------|
| RF-50  | 50ml     | AS  | ABS      | AS     | 105         | 48          |
| RF-120 | 120ml    | AS  | ABS      | AS     | 159         | 48          |
| RF-180 | 180ml    | AS  | ABS      | AS     | 202         | 48.5        |