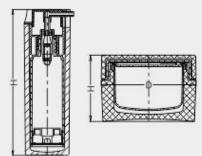

# PL/RF SERIES Round Airless Bottle PETG Cream Jar

| Item   | Capacity | Lid | Shoulder | Bottle | Height(H) [ | Diameter(D) |
|--------|----------|-----|----------|--------|-------------|-------------|
| RF-50  | 50ml     | AS  | ABS      | AS     | 105         | 48          |
| RF-120 | 120ml    | AS  | ABS      | AS     | 159         | 48          |
| RF-180 | 180ml    | AS  | ABS      | AS     | 202         | 48.5        |