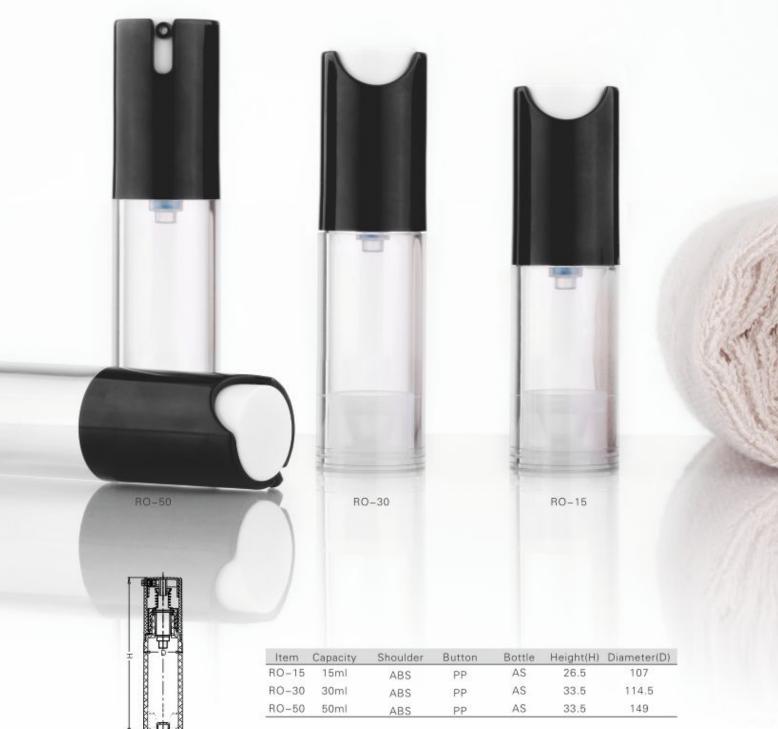

Call us to arrange a free packaging consultation @ +62-21-38784085 / 38784087 / 38784086 Our team of specialists will be happy to assist you.

| Item  | Capacity | Lid     | Shoulder | Bottle  | Height(H) | Diameter(D) |
|-------|----------|---------|----------|---------|-----------|-------------|
| Q1-30 | 30ml     | Acrylic | ABS      | Acrylic | 117.5     | 45x35       |
| QI-50 | 50ml     | Acrylic | ABS      | Acrylic | 150.5     | 45x35       |