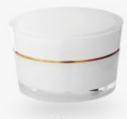

# PG/RM SERIES

Cone Acrylic Jar Cone Airless Bottle

PG-50

PG-75

| Item  | Capacity | Button | Inner Bottle | Collar | Bottle  | Height(H) | Diameter(D) |
|-------|----------|--------|--------------|--------|---------|-----------|-------------|
| RM-15 | 15ml     | ABS    | PP           | ABS    | Acrylic | 91        | 43          |
| RM-30 | 30ml     | ABS    | PP           | ABS    | Acrylic | 149       | 43          |

| Item  | Capacity | Cap     | Inner Cap/Jar | Disc | Jar     | Height(H) | Diameter(D) |
|-------|----------|---------|---------------|------|---------|-----------|-------------|
| PG-15 | 15g      | Acrylic | PP            | PE   | Acrylic | 36        | 53          |
| PG-30 | 30g      | Acrylic | PP            | PE   | Acrylic | 43        | 66          |
| PG-50 | 50g      | Acrylic | PP            | PE   | Acrylic | 48        | 75          |
| PG-75 | 75g      | Acrylic | PP            | PE   | Acrylic | 47        | 83          |