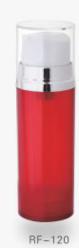

# PL/RF SERIES Round Airless Bottle PETG Cream Jar

| Item   | Capacity | Lid | Shoulder | Bottle | Height(H) [ | Diameter(D) |
|--------|----------|-----|----------|--------|-------------|-------------|
| RF-50  | 50ml     | AS  | ABS      | AS     | 105         | 48          |
| RF-120 | 120ml    | AS  | ABS      | AS     | 159         | 48          |
| RF-180 | 180ml    | AS  | ABS      | AS     | 202         | 48.5        |