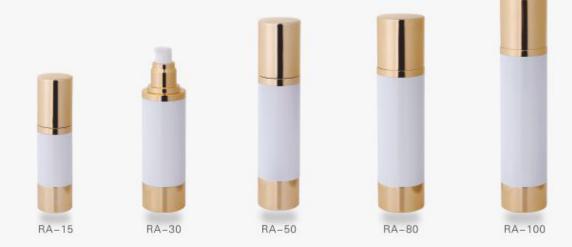

# PQ/RASERIES Round Acrylic Jar With Alum Cap Alum Airless Bottle

| Item   | Capacity | Lid  | Base S    | Shou | lder | Body    | Height(H) | Diameter(D) |
|--------|----------|------|-----------|------|------|---------|-----------|-------------|
| RA-15  | 15ml     | Alum | Alum      | Alu  | m    | AS      | 109       | 27          |
| RA-30  | 30ml     | Alum | Alum      | Alu  | m    | AS      | 125       | 33          |
| RA-50  | 50ml     | Alum | Alum      | Alu  | m    | AS      | 155       | 33          |
| RA-80  | 80ml     | Alum | Alum      | Alu  | m    | AS      | 155       | 41          |
| RA-100 | 100ml    | Alum | Alum      | Alu  | m    | AS      | 175       | 41          |
| Item   | Capacity | Сар  | Inner Cap | /Jar | Disc | Jar     | Height(H) | Diameter(D) |
| PQ-15  | 15g      | Alum | PP        |      | PE   | Acrylic | 41        | 63          |
| PQ-30  | 30g      | Alum | PP        |      | PE   | Acrylic | 49        | 63          |
| PQ-50  | 50g      | Alum | PP        |      | PE   | Acrylic | 57        | 70          |