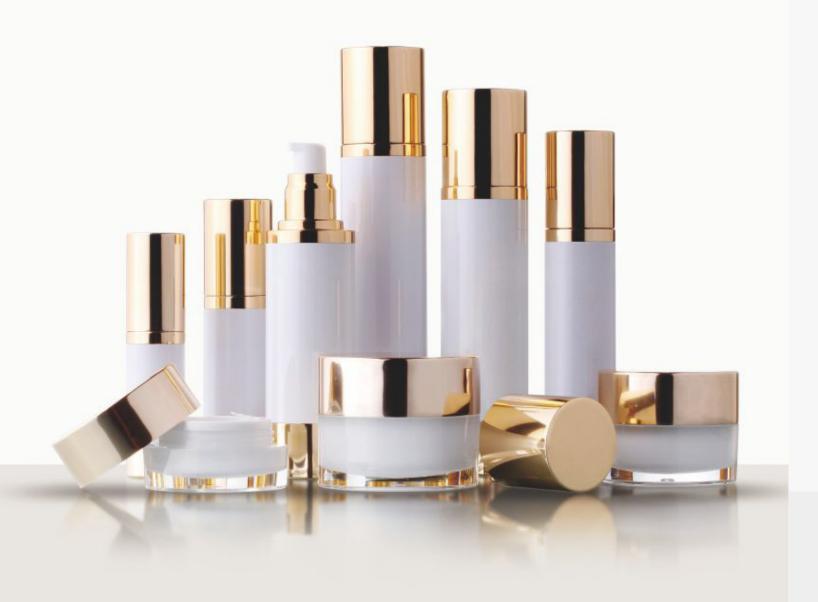

#### 4. Cosmetic Packaging

Pump Bottles, Boxes, Jars, Tubes, or Tubs in Acrylic, Plastic, Tin Can or Glass Material in All Kinds of Designs and Customizations

View Catalogue