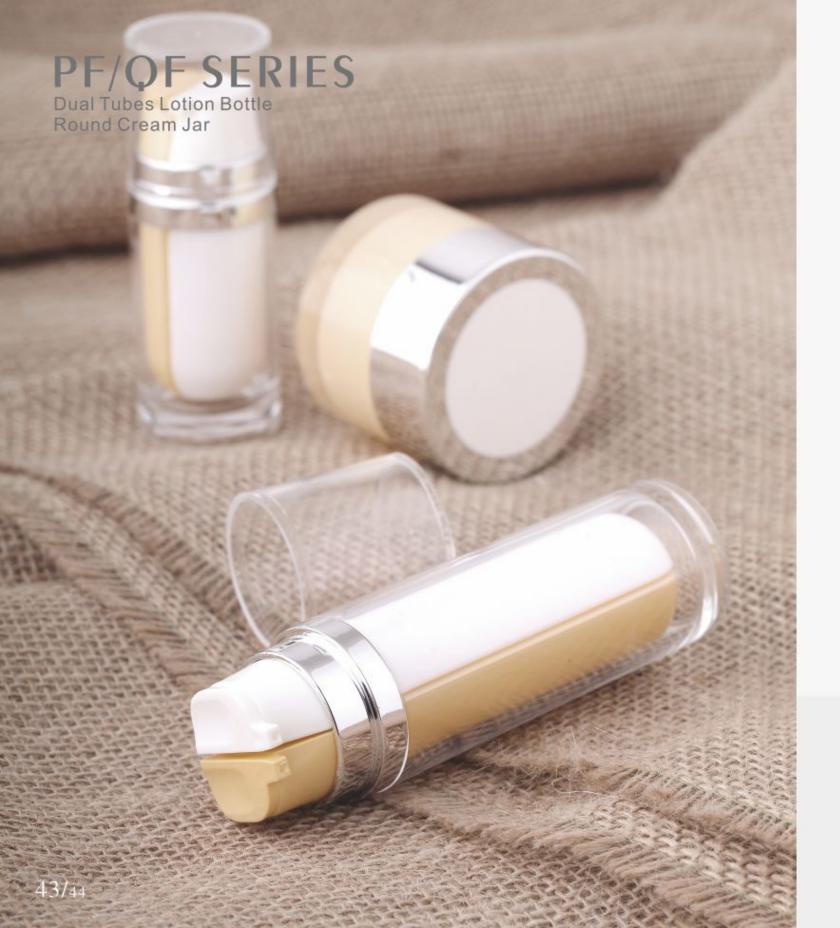

| Item ( | Capacity | Lid     | Inner Bottle | Collar | Bottle  | Height(H) | Diameter(D) |
|--------|----------|---------|--------------|--------|---------|-----------|-------------|
| QF-20  | 20ml     | Acrylic | PP           | ABS    | Acrylic | 107       | 39.5        |
| QF-40  | 40ml     | Acrylic | PP           | ABS    | Acrylic | 147       | 39.5        |
| Item   | Capacit  | ty Cap  | nner Bottle  | Collar | Jar     | Height(H) | Diameter(D) |
| PF-50  | 50g      | AB:     | S PP         | ABS    | AS      | 53.5      | 63          |