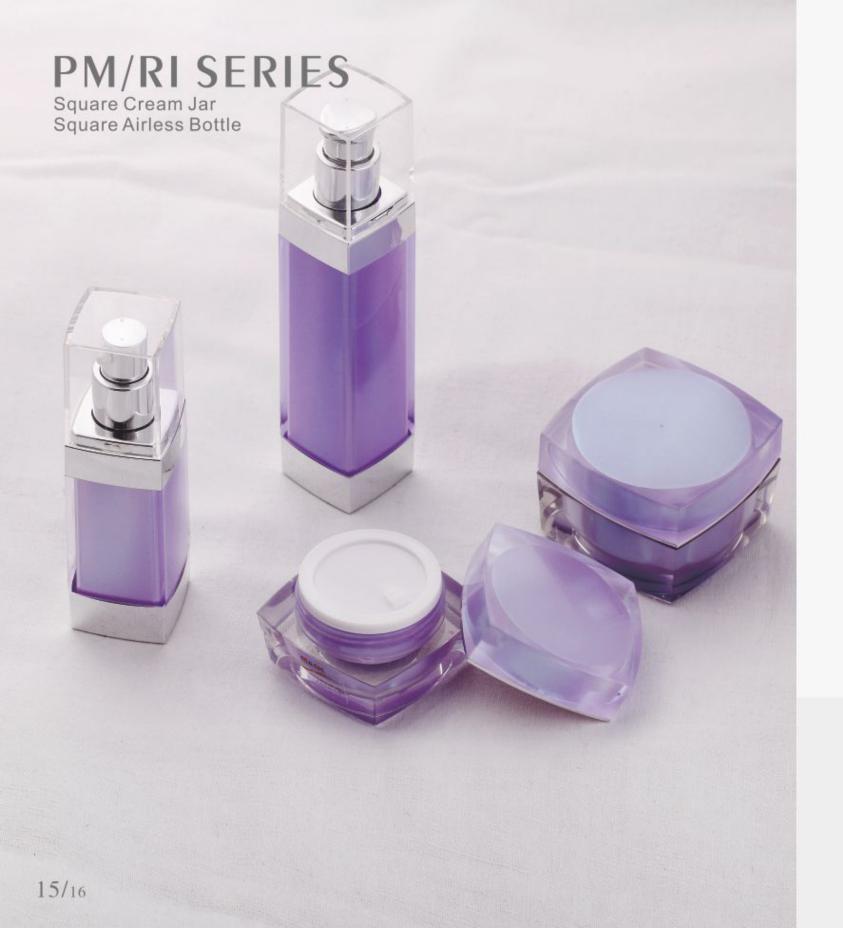

| Item  | Capacity | Lid     | Inner Bottle | Collar/Base | Bottle  | Height(H) | Diameter(D) |
|-------|----------|---------|--------------|-------------|---------|-----------|-------------|
| RI-30 | 30ml     | Acrylic | : PP         | ABS         | Acrylic | 125       | 35x35       |
| RI-50 | 50ml     | Acrylic | . PP         | ABS         | Acrylic | 163       | 35x35       |

| Item  | Capacity | Cap     | Inner Cap/Jar | Disc | Jar     | Height(H) | Diameter(D) |
|-------|----------|---------|---------------|------|---------|-----------|-------------|
| PM-15 | 15g      | Acrylic | PP            | PE   | Acrylic | 35.5      | 47.5x47.5   |
| PM-30 | 30g      | Acrylic | PP            | PE   | Acrylic | 43        | 61x61       |
| PM-50 | 50g      | Acrylic | PP            | PE   | Acrylic | 49        | 68×68       |