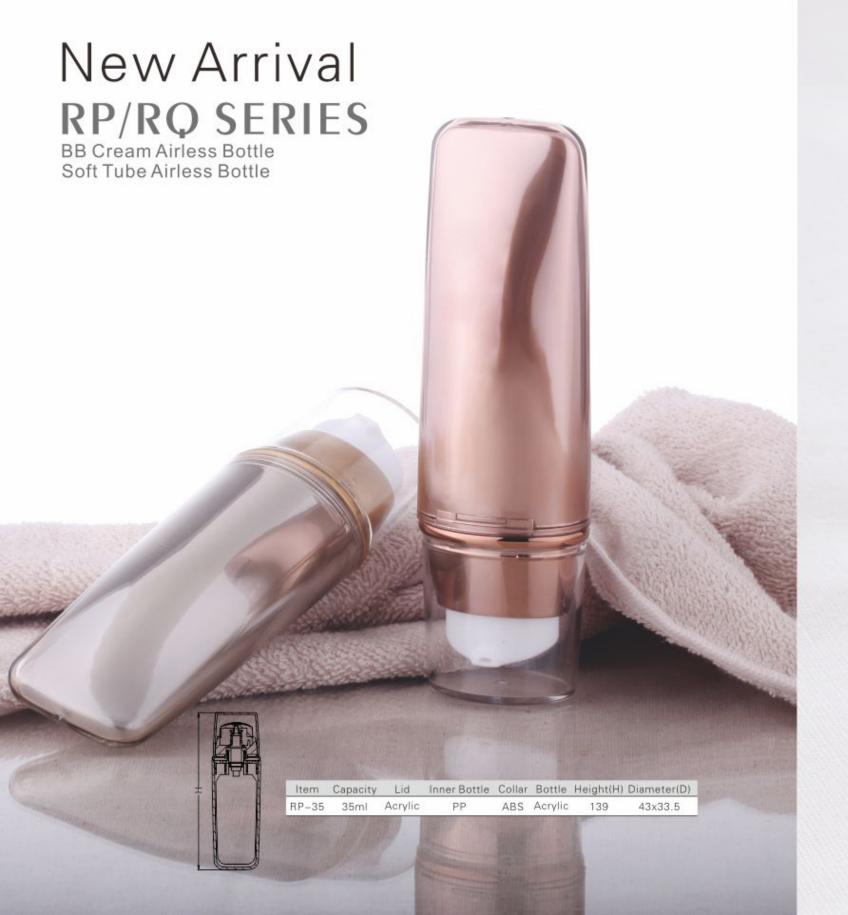

c long-term partnerships with reliable manufacturers who are best in their fields allow the ACS Indo team to focus on delivering each customer's unique requirements on time, on budget, with maximum ease and convenience.

We have successfully delivered high quality packaging products and deployed packaging systems for International Airlines, Branded Hotels, Restaurants and Cafes, Modern Trade FMCG Manufacturers, Supermarkets, Shopping Malls, Retail Chains and many more. Whether you are looking to use plastics, metals, paper, glass, or a combination, trust ACS Indo to provide you with a one-stop comprehensive packaging products & solution.









Call us to arrange a free packaging consultation @ +62-21-38784085 / 38784087 / 38784086 Our team of specialists will be happy to assist you.

























| Item  | Capacity | Lid     | Shoulder | Bottle  | Height(H) | Diameter(D) |
|-------|----------|---------|----------|---------|-----------|-------------|
| Q1-30 | 30ml     | Acrylic | ABS      | Acrylic | 117.5     | 45x35       |
| QI-50 | 50ml     | Acrylic | ABS      | Acrylic | 150.5     | 45x35       |

| Item  | Capacity | Cap | Inner Cap | Inner Jar | Disc | Jar     | Height(H) | Diameter(D) |  |
|-------|----------|-----|-----------|-----------|------|---------|-----------|-------------|--|
| PU-30 | 30g      | ABS | PP        | PET       | PE   | Acrylia | 52        | 68x57       |  |
| PU-50 | 50g      | ABS | PP        | PET       | PE   | Acrylia | 59        | 76.5x64     |  |











PJ-50





PJ-30





| Item   | Capacity | Button  | Inner Bottle