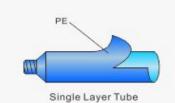

容积参考 Oval/super Oval Tube Diameter・Capacity                                                                                 | ISOLATION                                        |
| AZIM SCENE TENDENT OTHER SUPER OTHER THOSE DIAMETER COMPACTLY                                                                      | PE.                                              |

|     | ¢ 30 | ф 35 | ф 40 |
|-----|------|------|------|
| 15  |      |      |      |
| 20  |      |      |      |
| 25  |      |      |      |
| 30  | 80   |      |      |
| 35  | 90   | 80   |      |
| 40  | 100  | 88   |      |
| 50  |      | 98   |      |
| 60  |      | 105  | 110  |
| 70  |      | 125  | 125  |
| 80  |      | 135  | 130  |
| 100 |      | 143  | 135  |
| 105 |      |      | 145  |
| 110 |      |      | 155  |



2 Layer Tube

ADHESIVE EVON PE

PE

5 Layer Tube

# **PN SERIES**

Alum Cream Jar



PN-50







PN-30



| Item  | Capacity | Cap  | Insert Cap | Inner Jar | Jar  | Height(H) | Diameter(D) |
|-------|----------|------|------------|-----------|------|-----------|-------------|
| PN-5  | 5ml      | Alum | PP         | Glass     | Alum | 30        | 34          |
| PN-15 | 15ml     | Alum | PP         | Glass     | Alum | 37        | 43          |
| PN-30 | 30ml     | Alum | PP         | Glass     | Alum | 45        | 54          |
| PN-50 | 50ml     | Alum | PP         | Glass     | Alum | 51        | 59          |





# PT. Asa Cipta Semesta (ACSINDO)

Phone: +62-21-38784085 / 38784087

Mobile: +62-87880709799 / 83899992873

Fax: +62-21-6625056

Email: enquiry@acsindo.com

Web: http://