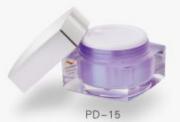

| Item  | Capacity | Cap     | Inner Bottle  | Collar | Bottle  | Height(H) | Diameter(D) |
|-------|----------|---------|---------------|--------|---------|-----------|-------------|
| QB-30 | 30ml     | Acrylic | . PP          | ABS    | Acrylic | 125       | 35x35       |
| QB-50 | 50ml     | Acrylic | PP            | ABS    | Acrylic | 149       | 35x35       |
| Item  | Capacity | Cap     | Inner Cap/Jar | Disc   | Jar     | Height(H) | Diameter(D) |
| PD-5  | 5g       | ABS     | PP            | PE     | Acrylic | 29        | 36x36       |
| PD-15 | 15g      | ABS     | PP            | PE     | Acrylic | 36        | 47×47       |
| PD-30 | 30g      | ABS     | PP            | PE     | Acrylic | 44        | 59x59       |
| PD-50 | 50g      | ABS     | PP            | PE     | Acrylic | 48        | 67x67       |
|       |          |         |               |        |         |           |             |