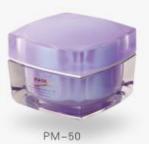

| Item  | Capacity | Cap     | Inner Cap/Jar | Disc | Jar     | Height(H) | Diameter(D) |
|-------|----------|---------|---------------|------|---------|-----------|-------------|
| PM-15 | 15g      | Acrylic | PP            | PE   | Acrylic | 35.5      | 47.5x47.5   |
| PM-30 | 30g      | Acrylic | PP            | PE   | Acrylic | 43        | 61x61       |
| PM-50 | 50g      | Acrylic | PP            | PE   | Acrylic | 49        | 68×68       |