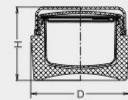

| Item  | Capacity | Cap     | Inner Cap/Jar | Disc | Jar     | Height(H) | Diameter(D) |
|-------|----------|---------|---------------|------|---------|-----------|-------------|
| PA-15 | 15g      | Acrylic | PP            | PE   | Acrylic | 43.5      | 57x57       |
| PA-30 | 30g      | Acrylic | PP            | PE   | Acrylic | 46        | 64.5x64.5   |
| PA-50 | 50g      | Acrylic | PP            | PE   | Acrylic | 54        | 74×74       |