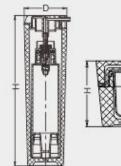

# RD/RG SERIES Round Rotary Airless Bottle Airless Jar

| Item C | Capacity E | Button In | ner Bottle Sle | eeve/Col | lar Bottle | Height(H | Diameter(D)   |
|--------|------------|-----------|----------------|----------|------------|----------|---------------|
| RD-15  | 15ml       | ABS       | PP             | ABS      | Acrylic    |          | 37            |
| RD-30  | 30ml       | ABS       | PP             | ABS      | Acrylic    | 121      | 37            |
| RD-50  | 50ml       | ABS       | PP             | ABS      | Acrylic    | 159      | 37            |
| Item   | Capacity   | Cap       | Inner Bottle   | Collar   | Jar        | Height(H | ) Diameter(D) |
| RG-15  | 15g        | Acrylic   | PP             | ABS      | Acrylic    | 59       | 55            |
| RG-30  | 30g        | Acrylic   | PP             | ABS      | Acrylic    | 70       | 55            |
| RG-50  | 50a        | Acrylic   | DD             | ARC      | Acrylic    | 74       | 63            |