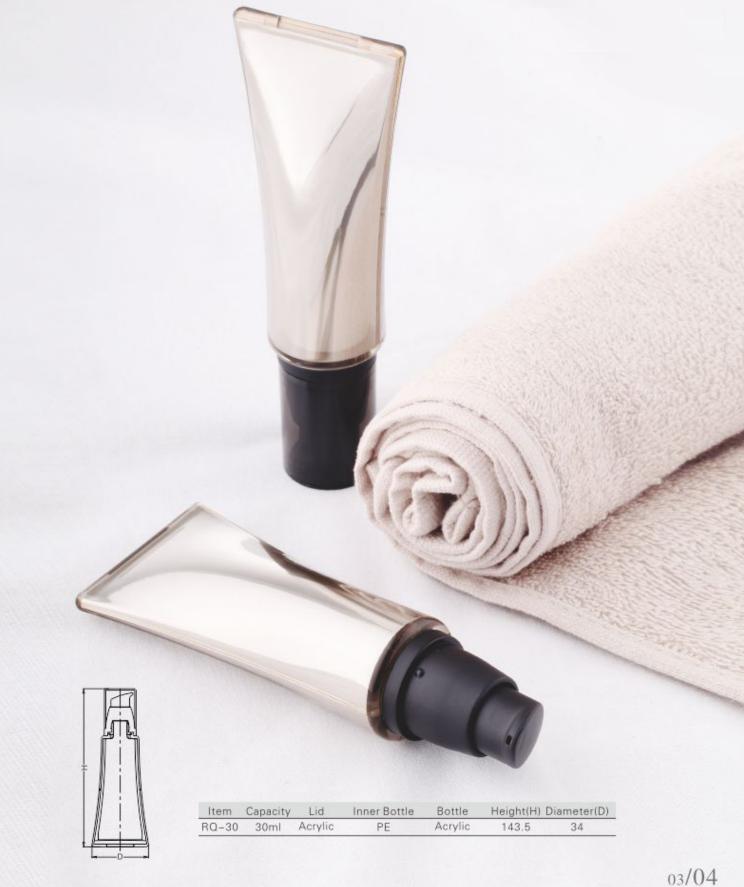

long-term partnerships with reliable manufacturers who are best in their fields allow the ACS Indo team to focus on delivering each customer's unique requirements on time, on budget, with maximum ease and convenience.

We have successfully delivered high quality packaging products and deployed packaging systems for International Airlines, Branded Hotels, Restaurants and Cafes, Modern Trade FMCG Manufacturers, Supermarkets, Shopping Malls, Retail Chains and many more. Whether you are looking to use plastics, metals, paper, glass, or a combination, trust ACS Indo to provide you with a one-stop comprehensive packaging products & solution.









Call us to arrange a free packaging consultation @ +62-21-38784085 / 38784087 / 38784086 Our team of specialists will be happy to assist you.

























| Item  | Capacity | Lid     | Shoulder | Bottle  | Height(H) | Diameter(D) |
|-------|----------|---------|----------|---------|-----------|-------------|
| Q1-30 | 30ml     | Acrylic | ABS      | Acrylic | 117.5     | 45x35       |
| QI-50 | 50ml     | Acrylic | ABS      | Acrylic | 150.5     | 45x35       |

| Item  | Capacity | Cap | Inner Cap | Inner Jar | Disc | Jar     | Height(H) | Diameter(D) |  |
|-------|----------|-----|-----------|-----------|------|---------|-----------|-------------|--|
| PU-30 | 30g      | ABS | PP        | PET       | PE   | Acrylia | 52        | 68x57       |  |
| PU-50 | 50g      | ABS | PP        | PET       | PE   | Acrylia | 59        | 76.5x64     |  |











PJ-50





PJ-30





| Item   | Capacity | Button  | Inner Bottle