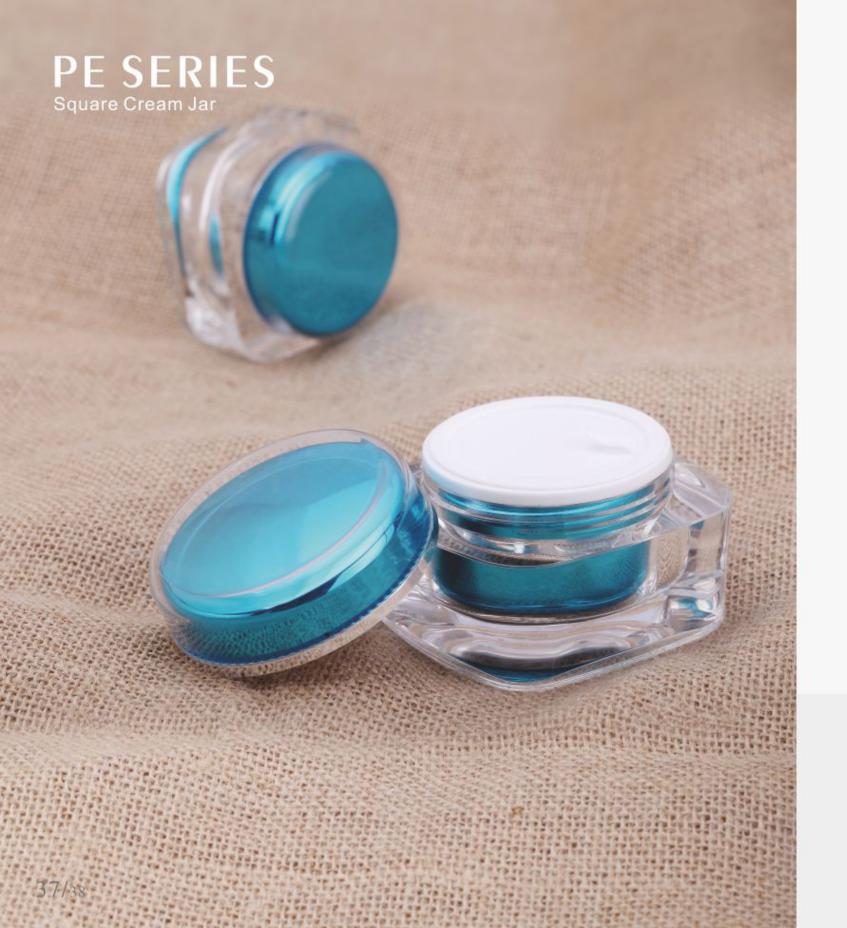

PE-15

PF-5

-50

PF-30

| Item   | Capacity | Cap     | Inner Cap/Jar | Disc | Jar     | Height(H) | Diameter(D) |
|--------|----------|---------|---------------|------|---------|-----------|-------------|
| PE-5   | 5g       | PP      | PP            | PE   | Acrylic | 25        | 35x33       |
| PE-15  | 15g      | Acrylic | PP            | PE   | Acrylic | 40        | 67x62.5     |
| PE-30  | 30g      | Acrylic | PP            | PE   | Acrylic | 47        | 67×62.5     |
| PE-50  | 50g      | Acrylic | PP            | PE   | Acrylic | 52        | 75x70       |
| PE-100 | 100g     | Acrylic | PP            | PE   | Acrylic | 59        | 93x93       |