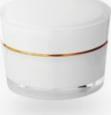

# PG/RM SERIES

Cone Acrylic Jar Cone Airless Bottle

PG-50

PG-75

| Item  | Capacity | Button | Inner Bottle | Collar | Bottle  | Height(H) | Diameter(D) |
|-------|----------|--------|--------------|--------|---------|-----------|-------------|
| RM-15 | 15ml     | ABS    | PP           | ABS    | Acrylic | 91        | 43          |
| RM-30 | 30ml     | ABS    | PP           | ABS    | Acrylic | 149       | 43          |

| Item  | Capacity | Cap     | Inner Cap/Jar | Disc | Jar     | Height(H) | Diameter(D) |
|-------|----------|---------|---------------|------|---------|-----------|-------------|
| PG-15 | 15g      | Acrylic | PP            | PE   | Acrylic | 36        | 53          |
| PG-30 | 30g      | Acrylic | PP            | PE   | Acrylic | 43        | 66          |
| PG-50 | 50g      | Acrylic | PP            | PE   | Acrylic | 48        | 75          |
| PG-75 | 75g      | Acrylic | PP            | PE   | Acrylic | 47        | 83          |