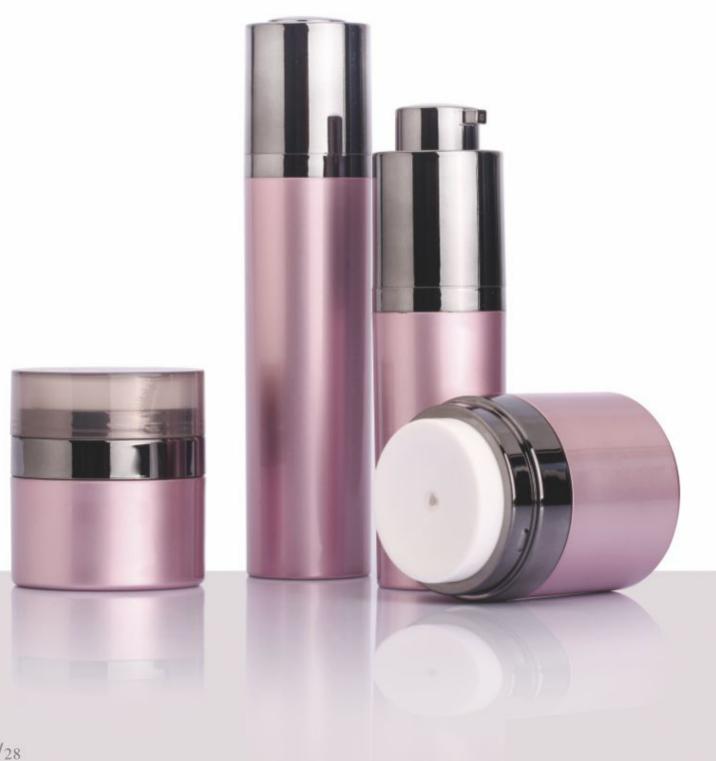

------|-------------|
| RM-15 | 15ml     | ABS    | PP           | ABS    | Acrylic | 91        | 43          |
| RM-30 | 30ml     | ABS    | PP           | ABS    | Acrylic | 149       | 43          |

| Item  | Capacity | Cap     | Inner Cap/Jar | Disc | Jar     | Height(H) | Diameter(D) |
|-------|----------|---------|---------------|------|---------|-----------|-------------|
| PG-15 | 15g      | Acrylic | PP            | PE   | Acrylic | 36        | 53          |
| PG-30 | 30g      | Acrylic | PP            | PE   | Acrylic | 43        | 66          |
| PG-50 | 50g      | Acrylic | PP            | PE   | Acrylic | 48        | 75          |
| PG-75 | 75g      | Acrylic | PP            | PE   | Acrylic | 47        | 83          |

# RD/RG SERIES Round Rotary Airless Bottle Airless Jar



















| Item C | Capacity E | Button In | ner Bottle Sle | eeve/Col | lar Bottle | Height(H | Diameter(D)   |
|--------|------------|-----------|----------------|----------|------------|----------|---------------|
| RD-15  | 15ml       | ABS       | PP             | ABS      | Acrylic    |          | 37            |
| RD-30  | 30ml       | ABS       | PP             | ABS      | Acrylic    | 121      | 37            |
| RD-50  | 50ml       | ABS       | PP             | ABS      | Acrylic    | 159      | 37            |
| Item   | Capacity   | Cap       | Inner Bottle   | Collar   | Jar        | Height(H | ) Diameter(D) |
| RG-15  | 15g        | Acrylic   | PP             | ABS      | Acrylic    | 59       | 55            |
| RG-30  | 30g        | Acrylic   | PP             | A