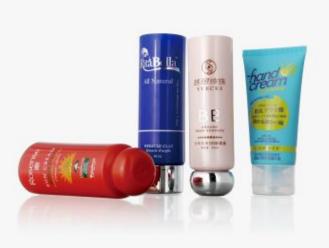

5 | 3/5g     | AS  | ABS | PP    | AS  | 22.5      | 37.5        |
| LA-10  | 10g      | AS  | ABS | PP    | AS  | 21        | 50.5        |
| LA-20  | 20g      | AS  | ABS | PP    | AS  | 28.5      | 58          |
| LA-30  | 30g      | AS  | ABS | PP    | AS  | 31        | 69.5        |
| LB-3/5 | 3/5g     | ABS |     | PP    | AS  | 22.5      | 37.5        |
| LB-10  | 10g      | ABS |     | PP    | AS  | 21        | 50.5        |
| LB-20  | 20g      | ABS |     | PP    | AS  | 28.5      | 58          |
| LB-30  | 30g      | ABS |     | PP    | AS  | 31        | 69.5        |
| LC-10  | 10g      | ABS |     | PP    | AS  | 23        | 51          |
| LC-20  | 20g      | ABS |     | PP    | AS  | 29.5      | 51          |

# **TUBE SERIES**

Plastic Tube. Alu Tube. Pump Tube. Etc...





















# Volume To Size Chart

尺寸参照表 Specification 软管尺寸 · 容积参考 Tube Diameter · Fill Capacity

| inches> $\frac{5}{8}$ $\frac{3}{4}$ $\frac{7}{8}$ 1 $\frac{13}{16}$ $\frac{13}{8}$ $\frac{11}{2}$ $\frac{19}{16}$ $\frac{13}{4}$ 2 | Super Oval Tube                                  |
|------------------------------------------------------------------------------------------------------------------------------------|--------------------------------------------------|
| millmeter 16 19 22 25 30 35 38 40 45 50                                                                                            | φ40                                              |
| 3 0.10 43                                                                                                                          |