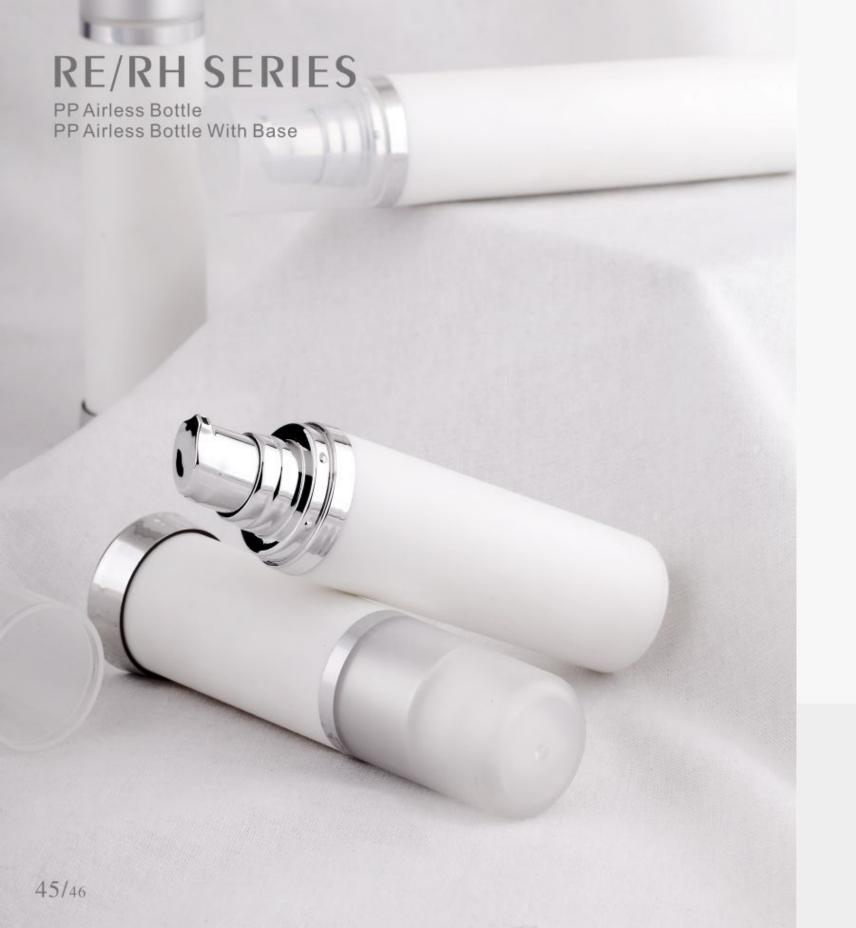

| Item  | Capacity | Lid | Shoulde  | r B    | ottle | Height(H) | Diameter(D) |
|-------|----------|-----|----------|--------|-------|-----------|-------------|
| RH-15 | 15ml     | PP  | PP       |        | PP    | 100       | 33          |
| RH-30 | 30ml     | PP  | PP       |        | PP    | 130       | 33          |
| RH-50 | 50ml     | PP  | PP       |        | PP    | 159       | 33          |
| Item  | Capacity | Lid | Shoulder | Bottle | Base  | Height(H) | Diameter(D) |
| RE-15 | 15ml     | AS  | Alum     | PP     | ABS   | 105.5     | 36.5        |

RE-15 15ml AS Alum PP ABS 105.5 36.5 RE-30 30ml AS Alum PP ABS 124 36.5 RE-50 50ml AS Alum PP ABS 159.5 36.5

| Item  | Capacity | Cap | Insert | Screw rod | Bottle | Height(H) | Diameter(D) |
|-------|----------|-----|--------|-----------|--------|-----------|-------------|
| DB-15 | 15ml     | PP  | PP     | PP        | PP     | 78        | 55x28       |
| DB-40 | 40ml     | PP  | PP     | PP        | PP     | 112       | 45x27       |
| DB-50 | 50ml     | PP  | PP     | PP        | PP     | 108       | 55x28       |
| DB-75 | 75ml     | PP  | PP     | PP        | PP     | 120       | 65x28       |
| Item  | Capacity | Сар | Insert | Screw rod | Bottle | Height(H) | Diameter(D) |