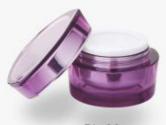

| Item  | Capacity | Cap | Inner Cap | Inner Jar | Disc | Jar     | Height(H) | Diameter(D) |  |
|-------|----------|-----|-----------|-----------|------|---------|-----------|-------------|--|
| PU-30 | 30g      | ABS | PP        | PET       | PE   | Acrylia | 52        | 68x57       |  |
| PU-50 | 50g      | ABS | PP        | PET       | PE   | Acrylia | 59        | 76.5x64     |  |