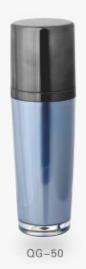

0-00

PO-15

| Item   | Capacity | Lid     | Inner Bottle  | Collar | Bottle  | Height(H) | Diameter(D) |
|--------|----------|---------|---------------|--------|---------|-----------|-------------|
| QG-30  | 30ml     | Acrylic | PP            | ABS    | Acrylic | 117       | 43X37       |
| QG-50  | 50ml     | Acrylic | PP            | ABS    | Acrylic | 141       | 43X37       |
| QG-100 | 100ml    | Acrylic | PP            | ABS    | Acrylic | 181       | 49X41       |
| Item   | Capacity | Cap     | Inner Cap/Jar | Disc   | Jar     | Height(H) | Diameter(D) |
| PO-15  | 15g      | ABS     | PP            | PE     | Acrylic | 38        | 49x45       |
| PO-30  | 30g      | ABS     | PP            | PE     | Acrylic | 46        | 63x56       |
| PO-50  | 50g      | ARS     | PP            | PF     | Acrylic | 54        | 68x59       |