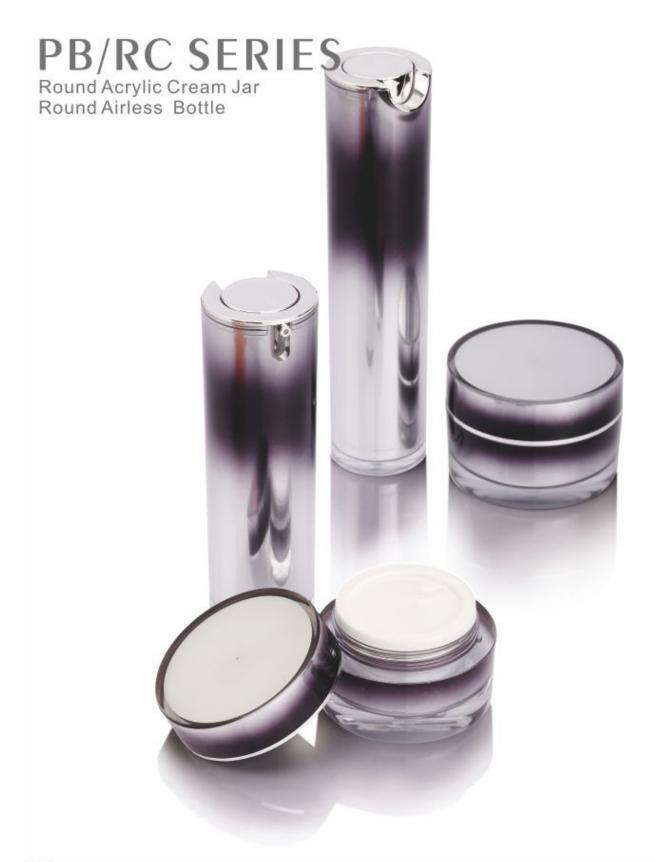

| Item  | Capacity | Button  | Inner Bottle  | Collar | Bottle  | Height(H) | Diameter(D) |
|-------|----------|---------|---------------|--------|---------|-----------|-------------|
| RC-15 | 15ml     | ABS     | PP            | ABS    | Acrylic | 98        | 40          |
| RC-30 | 30ml     | ABS     | PP            | ABS    | Acrylic | 128       | 40          |
| RC-50 | 50ml     | ABS     | PP            | ABS    | Acrylic | 166       | 40          |
| Item  | Capacity | Cap     | Inner Cap/Jar | Disc   | Jar     | Height(H) | Diameter(D) |
| PB-15 | 15g      | Acrylic | PP            | PE     | Acrylic | 36        | 63          |
| PB-30 | 30g      | Acrylic | PP            | PE     | Acrylic | 44        | 63          |
| PB-50 | 50g      | Acrylic | PP            | PE     | Acrylic | 49        | 70          |
| PB-80 | 80g      | Acrylic | PP            | PE     | Acrylic | 55        | 74          |