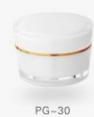

# PG/RM SERIES

Cone Acrylic Jar Cone Airless Bottle

PG-50

PG-75

| Item  | Capacity | Button | Inner Bottle | Collar | Bottle  | Height(H) | Diameter(D) |
|-------|----------|--------|--------------|--------|---------|-----------|-------------|
| RM-15 | 15ml     | ABS    | PP           | ABS    | Acrylic | 91        | 43          |
| RM-30 | 30ml     | ABS    | PP           | ABS    | Acrylic | 149       | 43          |

| Item  | Capacity | Cap     | Inner Cap/Jar | Disc | Jar     | Height(H) | Diameter(D) |
|-------|----------|---------|---------------|------|---------|-----------|-------------|
| PG-15 | 15g      | Acrylic | PP            | PE   | Acrylic | 36        | 53          |
| PG-30 | 30g      | Acrylic | PP            | PE   | Acrylic | 43        | 66          |
| PG-50 | 50g      | Acrylic | PP            | PE   | Acrylic | 48        | 75          |
| PG-75 | 75g      | Acrylic | PP            | PE   | Acrylic | 47        | 83          |