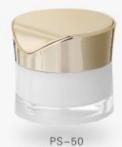

| Item  | Capacity | Cap | Inner Cap/Jar | Disc | Jar     | Height(H) | Diameter(D) |
|-------|----------|-----|---------------|------|---------|-----------|-------------|
| PS-30 | 30g      | ABS | PP            | PE   | Acrylic | 55        | 62          |
| PS-50 | 50g      | ABS | PP            | PE   | Acrylic | 62        | 69          |