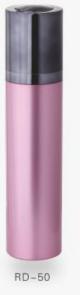

# RD/RG SERIES Round Rotary Airless Bottle Airless Jar

| Item C | Capacity E | Button In | ner Bottle Sle | eeve/Col | lar Bottle | Height(H | Diameter(D)   |
|--------|------------|-----------|----------------|----------|------------|----------|---------------|
| RD-15  | 15ml       | ABS       | PP             | ABS      | Acrylic    |          | 37            |
| RD-30  | 30ml       | ABS       | PP             | ABS      | Acrylic    | 121      | 37            |
| RD-50  | 50ml       | ABS       | PP             | ABS      | Acrylic    | 159      | 37            |
| Item   | Capacity   | Cap       | Inner Bottle   | Collar   | Jar        | Height(H | ) Diameter(D) |
| RG-15  | 15g        | Acrylic   | PP             | ABS      | Acrylic    | 59       | 55            |
| RG-30  | 30g        | Acrylic   | PP             | ABS      | Acrylic    | 70       | 55            |
| RG-50  | 50a        | Acrylic   | DD             | ARC      | Acrylic    | 74       | 63            |