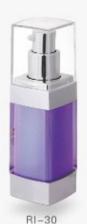

| Item  | Capacity | Lid     | Inner Bottle | Collar/Base | Bottle  | Height(H) | Diameter(D) |
|-------|----------|---------|--------------|-------------|---------|-----------|-------------|
| RI-30 | 30ml     | Acrylic | : PP         | ABS         | Acrylic | 125       | 35x35       |
| RI-50 | 50ml     | Acrylic | . PP         | ABS         | Acrylic | 163       | 35x35       |