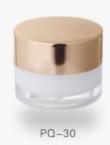

# PQ/RASERIES Round Acrylic Jar With Alum Cap Alum Airless Bottle

| Item   | Capacity | Lid  | Base S    | Shou | lder | Body    | Height(H) | Diameter(D) |
|--------|----------|------|-----------|------|------|---------|-----------|-------------|
| RA-15  | 15ml     | Alum | Alum      | Alu  | m    | AS      | 109       | 27          |
| RA-30  | 30ml     | Alum | Alum      | Alu  | m    | AS      | 125       | 33          |
| RA-50  | 50ml     | Alum | Alum      | Alu  | m    | AS      | 155       | 33          |
| RA-80  | 80ml     | Alum | Alum      | Alu  | m    | AS      | 155       | 41          |
| RA-100 | 100ml    | Alum | Alum      | Alu  | m    | AS      | 175       | 41          |
| Item   | Capacity | Сар  | Inner Cap | /Jar | Disc | Jar     | Height(H) | Diameter(D) |
| PQ-15  | 15g      | Alum | PP        |      | PE   | Acrylic | 41        | 63          |
| PQ-30  | 30g      | Alum | PP        |      | PE   | Acrylic | 49        | 63          |
| PQ-50  | 50g      | Alum | PP        |      | PE   | Acrylic | 57        | 70          |