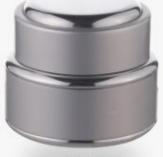

# **PN SERIES**

Alum Cream Jar

PN-50

PN-30

| Item  | Capacity | Cap  | Insert Cap | Inner Jar | Jar  | Height(H) | Diameter(D) |
|-------|----------|------|------------|-----------|------|-----------|-------------|
| PN-5  | 5ml      | Alum | PP         | Glass     | Alum | 30        | 34          |
| PN-15 | 15ml     | Alum | PP         | Glass     | Alum | 37        | 43          |
| PN-30 | 30ml     | Alum | PP         | Glass     | Alum | 45        | 54          |
| PN-50 | 50ml     | Alum | PP         | Glass     | Alum | 51        | 59          |