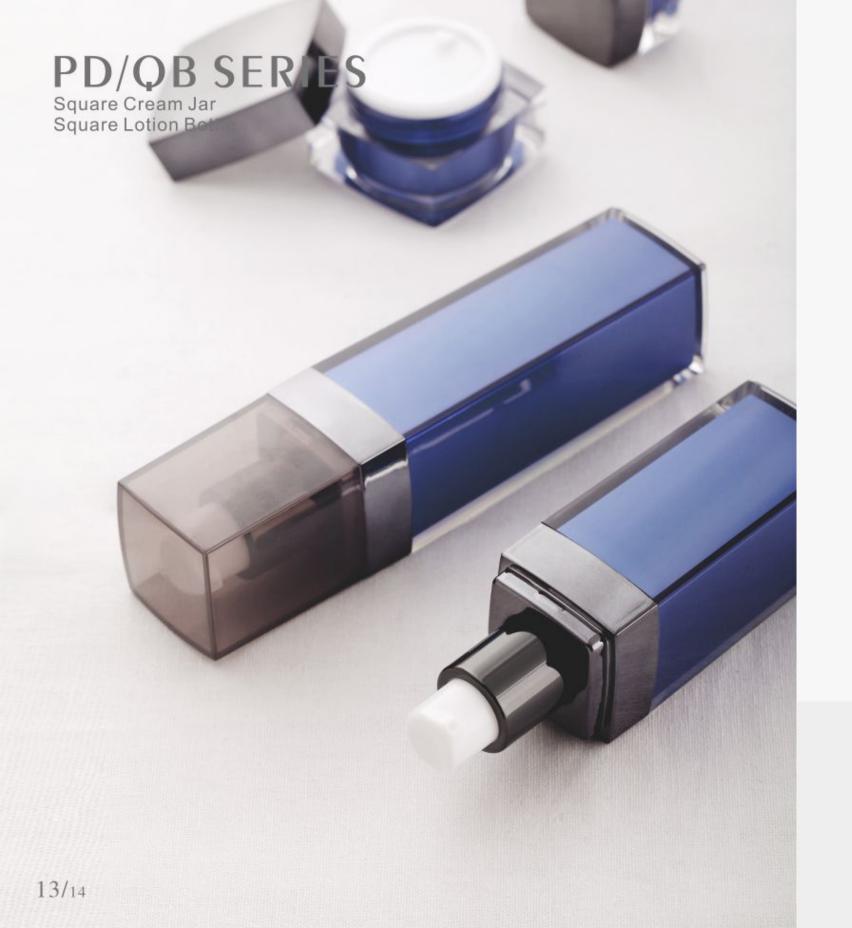

| Item  | Capacity | Cap     | Inner Bottle  | Collar | Bottle  | Height(H) | Diameter(D) |
|-------|----------|---------|---------------|--------|---------|-----------|-------------|
| QB-30 | 30ml     | Acrylic | . PP          | ABS    | Acrylic | 125       | 35x35       |
| QB-50 | 50ml     | Acrylic | PP            | ABS    | Acrylic | 149       | 35x35       |
| Item  | Capacity | Cap     | Inner Cap/Jar | Disc   | Jar     | Height(H) | Diameter(D) |
| PD-5  | 5g       | ABS     | PP            | PE     | Acrylic | 29        | 36x36       |
| PD-15 | 15g      | ABS     | PP            | PE     | Acrylic | 36        | 47×47       |
| PD-30 | 30g      | ABS     | PP            | PE     | Acrylic | 44        | 59x59       |
| PD-50 | 50g      | ABS     | PP            | PE     | Acrylic | 48        | 67x67       |
|       |          |         |               |        |         |           |             |