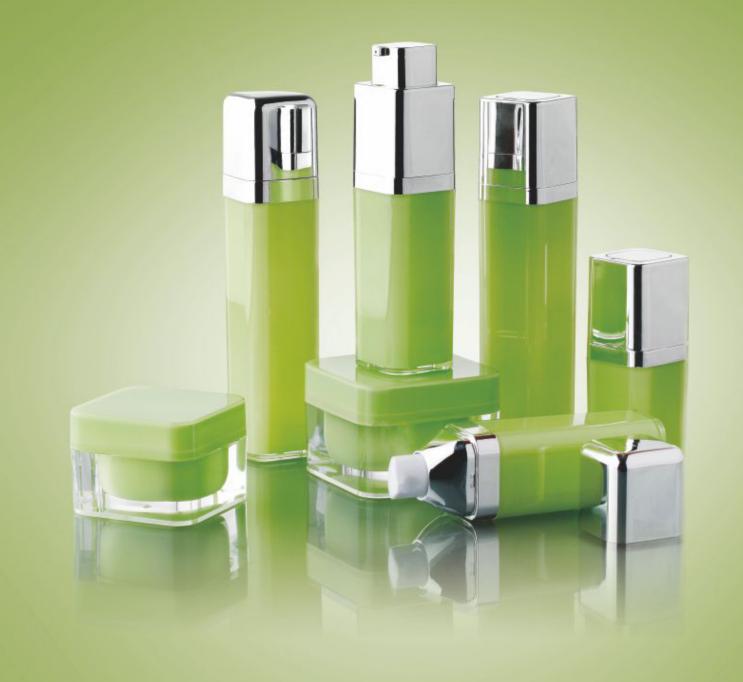

PR/RK/RJ SERIES

Square Cream Jar
Square Airelss Bottle With ABS Cap
Square Rotary Airelss Bottle

| Item  | Capacity | Lid/Butt | on Inner Bottle | Colla | r Bottle | Height(H) | Diameter(D) |
|-------|----------|----------|-----------------|-------|----------|-----------|-------------|
| RK-15 | 15ml     | ABS      | PP              | ABS   | AS       | 98        | 37x37       |
| RK-30 | 30ml     | ABS      | PP              | ABS   | AS       | 126       | 37x37       |
| RK-50 | 50ml     | ABS      | PP              | ABS   | AS       | 164       | 37x37       |
| RJ-15 | 15ml     | ABS      | PP              | ABS   | AS       | 96        | 37x37       |
| RJ-30 | 30ml     | ABS      | PP              | ABS   | AS       | 125       | 37x37       |
| RJ-50 | 50ml     | ABS      | PP              | ABS   | AS       | 163       | 37x37       |
| Item  | Capacity | Cap      | Inner Cap/Jar   | Disc  | Jar      | Height(H) | Diameter(D) |
| PR-5  | 5g       | ABS      | PP              | PE    | Acrylic  | 25        | 35x33       |
| PR-30 | 30g      | Acrylic  | PP              | PE    | Acrylic  | 44        | 61x61       |
| PR-50 | 50g      | Acrylic  | PP              | PF    | Acrylic  | 49        | 71×71       |