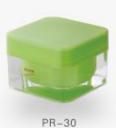

PR/RK/RJ SERIES

Square Cream Jar
Square Airelss Bottle With ABS Cap
Square Rotary Airelss Bottle

| Item  | Capacity | Lid/Butt | on Inner Bottle | Colla | r Bottle | Height(H) | Diameter(D) |
|-------|----------|----------|-----------------|-------|----------|-----------|-------------|
| RK-15 | 15ml     | ABS      | PP              | ABS   | AS       | 98        | 37x37       |
| RK-30 | 30ml     | ABS      | PP              | ABS   | AS       | 126       | 37x37       |
| RK-50 | 50ml     | ABS      | PP              | ABS   | AS       | 164       | 37x37       |
| RJ-15 | 15ml     | ABS      | PP              | ABS   | AS       | 96        | 37x37       |
| RJ-30 | 30ml     | ABS      | PP              | ABS   | AS       | 125       | 37x37       |
| RJ-50 | 50ml     | ABS      | PP              | ABS   | AS       | 163       | 37x37       |
| Item  | Capacity | Cap      | Inner Cap/Jar   | Disc  | Jar      | Height(H) | Diameter(D) |
| PR-5  | 5g       | ABS      | PP              | PE    | Acrylic  | 25        | 35x33       |
| PR-30 | 30g      | Acrylic  | PP              | PE    | Acrylic  | 44        | 61x61       |
| PR-50 | 50g      | Acrylic  | PP              | PF    | Acrylic  | 49        | 71×71       |