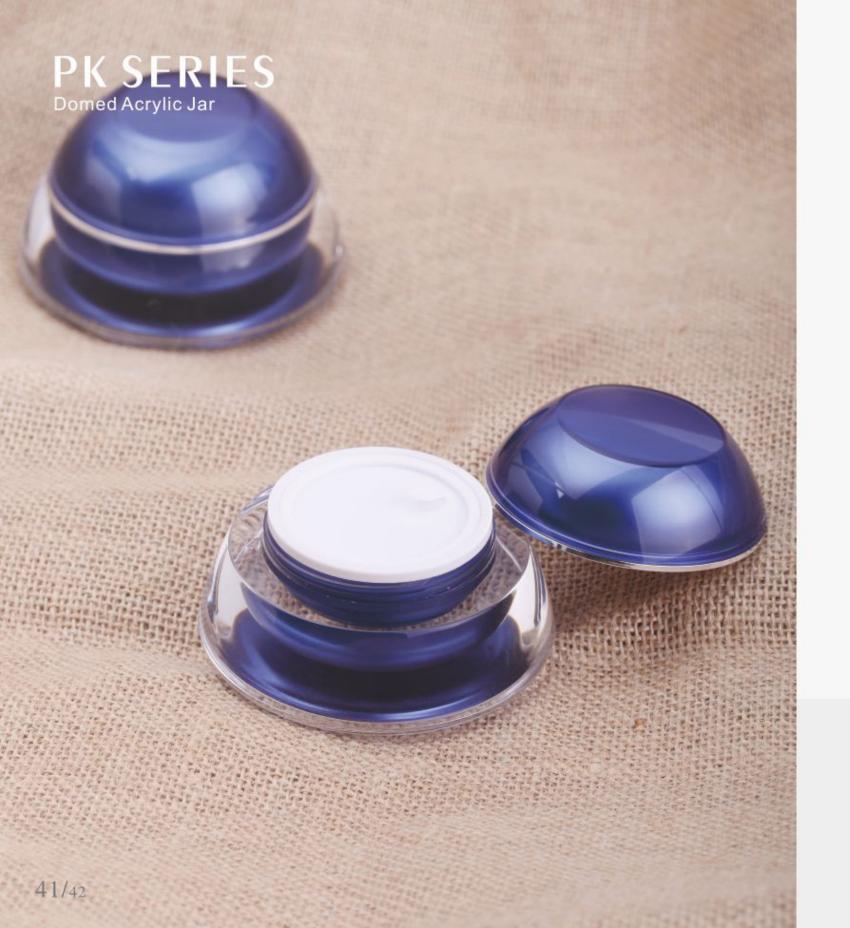

| Item  | Capacity | Cap     | Inner Cap/Jar | Disc | Jar     | Height(H) | Diameter(D) |
|-------|----------|---------|---------------|------|---------|-----------|-------------|
| PK-15 | 15g      | Acrylic | PP            | PE   | Acrylic | 38.5      | 67          |
| PK-30 | 30g      | Acrylic | PP            | PE   | Acrylic | 44.5      | 78          |
| PK-50 | 50g      | Acrylic | PP            | PE   | Acrylic | 51        | 91          |