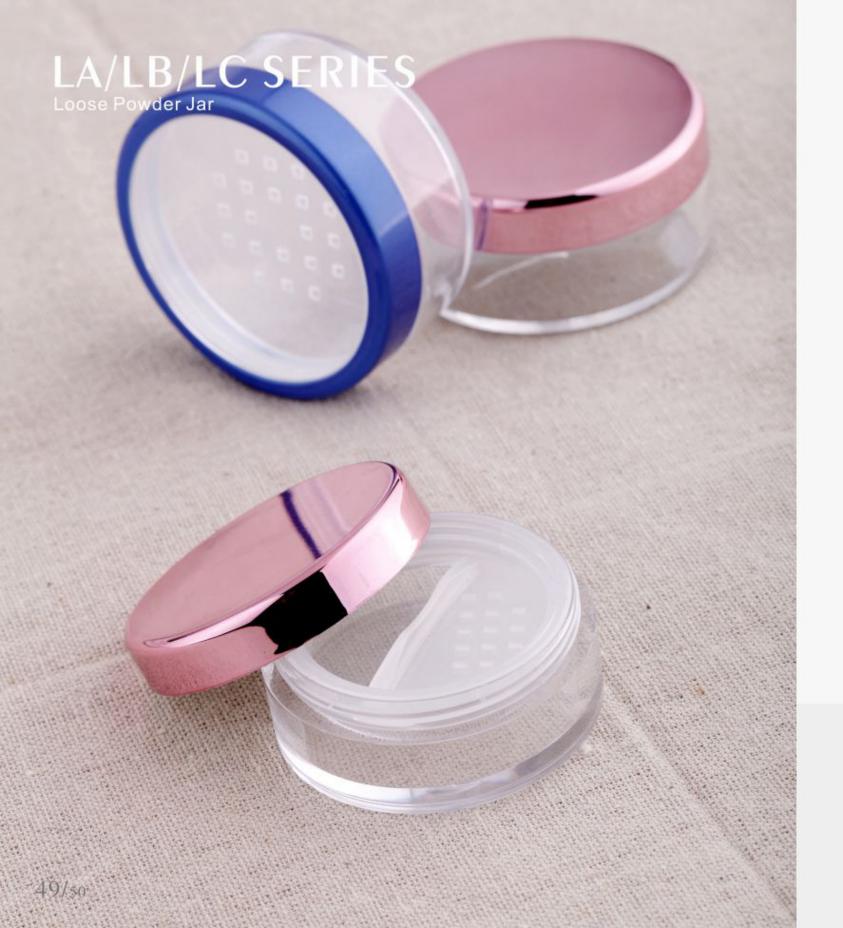

| Item   | Capacity | Cap | Rim | Screw | Jar | Height(H) | Diameter(D) |
|--------|----------|-----|-----|-------|-----|-----------|-------------|
| LA-3/5 | 3/5g     | AS  | ABS | PP    | AS  | 22.5      | 37.5        |
| LA-10  | 10g      | AS  | ABS | PP    | AS  | 21        | 50.5        |
| LA-20  | 20g      | AS  | ABS | PP    | AS  | 28.5      | 58          |
| LA-30  | 30g      | AS  | ABS | PP    | AS  | 31        | 69.5        |
| LB-3/5 | 3/5g     | ABS |     | PP    | AS  | 22.5      | 37.5        |
| LB-10  | 10g      | ABS |     | PP    | AS  | 21        | 50.5        |
| LB-20  | 20g      | ABS |     | PP    | AS  | 28.5      | 58          |
| LB-30  | 30g      | ABS |     | PP    | AS  | 31        | 69.5        |
| LC-10  | 10g      | ABS |     | PP    | AS  | 23        | 51          |
| LC-20  | 20g      | ABS |     | PP    | AS  | 29.5      | 51          |