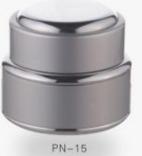

# **PN SERIES**

Alum Cream Jar

PN-50

PN-30

| Item  | Capacity | Cap  | Insert Cap | Inner Jar | Jar  | Height(H) | Diameter(D) |
|-------|----------|------|------------|-----------|------|-----------|-------------|
| PN-5  | 5ml      | Alum | PP         | Glass     | Alum | 30        | 34          |
| PN-15 | 15ml     | Alum | PP         | Glass     | Alum | 37        | 43          |
| PN-30 | 30ml     | Alum | PP         | Glass     | Alum | 45        | 54          |
| PN-50 | 50ml     | Alum | PP         | Glass     | Alum | 51        | 59          |