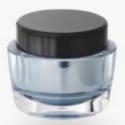

| Item  | Capacity | Cap | Inner Cap | Inner Jar | Disc | Jar     | Height(H) | Diameter(D) |  |
|-------|----------|-----|-----------|-----------|------|---------|-----------|-------------|--|
| PU-30 | 30g      | ABS | PP        | PET       | PE   | Acrylia | 52        | 68x57       |  |
| PU-50 | 50g      | ABS | PP        | PET       | PE   | Acrylia | 59        | 76.5x64     |  |