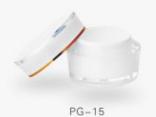

# PG/RM SERIES

Cone Acrylic Jar Cone Airless Bottle

PG-50

PG-75

| Item  | Capacity | Button | Inner Bottle | Collar | Bottle  | Height(H) | Diameter(D) |
|-------|----------|--------|--------------|--------|---------|-----------|-------------|
| RM-15 | 15ml     | ABS    | PP           | ABS    | Acrylic | 91        | 43          |
| RM-30 | 30ml     | ABS    | PP           | ABS    | Acrylic | 149       | 43          |

| Item  | Capacity | Cap     | Inner Cap/Jar | Disc | Jar     | Height(H) | Diameter(D) |
|-------|----------|---------|---------------|------|---------|-----------|-------------|
| PG-15 | 15g      | Acrylic | PP            | PE   | Acrylic | 36        | 53          |
| PG-30 | 30g      | Acrylic | PP            | PE   | Acrylic | 43        | 66          |
| PG-50 | 50g      | Acrylic | PP            | PE   | Acrylic | 48        | 75          |
| PG-75 | 75g      | Acrylic | PP            | PE   | Acrylic | 47        | 83          |