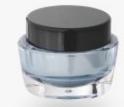

| Item  | Capacity | Cap | Inner Cap | Inner Jar | Disc | Jar     | Height(H) | Diameter(D) |  |
|-------|----------|-----|-----------|-----------|------|---------|-----------|-------------|--|
| PU-30 | 30g      | ABS | PP        | PET       | PE   | Acrylia | 52        | 68x57       |  |
| PU-50 | 50g      | ABS | PP        | PET       | PE   | Acrylia | 59        | 76.5x64     |  |