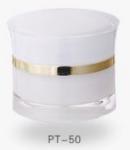

| Item   | Capacity | Lid I   | nner Bottle | Collar/Base | Bottle  | Height(H) | Diameter(D) |
|--------|----------|---------|-------------|-------------|---------|-----------|-------------|
| QH-15  | 15ml     | Acrylic | PP          | ABS         | Acrylic | 125       | 41          |
| QH-30  | 30ml     | Acrylic | PP          | ABS         | Acrylic | 145       | 41          |
| QH-50  | 50ml     | Acrylic | PP          | ABS         | Acrylic | 165       | 45          |
| QH-100 | 100ml    | Acrylic | PP          | ABS         | Acrylic | 187       | 52          |
| Item   | Capacity | Cap     | Inner Cap   | /Jar Disc   | Jar     | Height(H) | Diameter(D) |
| PT-30  | 30g      | Acrylic | c PP        | PE          | Acrylic | 54        | 64          |
| DT EO  | EOn      |         | -           | 0.5         | Annelia |           | 70          |