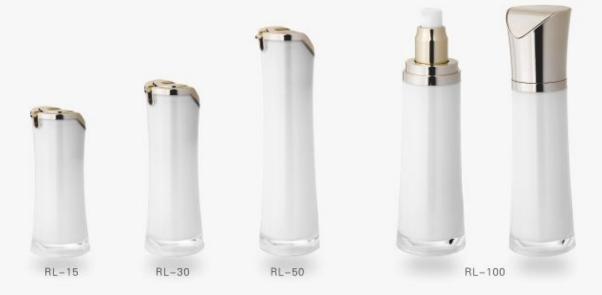

| Item   | Capacity | Lid | Inner Bottle | Collar | Bottle  | Height(H) | Diameter(D) |
|--------|----------|-----|--------------|--------|---------|-----------|-------------|
| RL-15  | 15ml     | ABS | PP           | ABS    | Acrylic | 104       | 47          |
| RL-30  | 30ml     | ABS | PP           | ABS    | Acrylic | 130       | 47          |
| RL-50  | 50ml     | ABS | PP           | ABS    | Acrylic | 168       | 47          |
| RL-100 | 100ml    | ABS | PP           | ABS    | Acrylic | 185       | 52          |