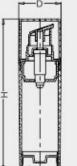

| Item  | Capacity | Lid | Shoulde  | r B    | ottle | Height(H) | Diameter(D) |
|-------|----------|-----|----------|--------|-------|-----------|-------------|
| RH-15 | 15ml     | PP  | PP       |        | PP    | 100       | 33          |
| RH-30 | 30ml     | PP  | PP       |        | PP    | 130       | 33          |
| RH-50 | 50ml     | PP  | PP       |        | PP    | 159       | 33          |
| Item  | Capacity | Lid | Shoulder | Bottle | Base  | Height(H) | Diameter(D) |
| RE-15 | 15ml     | AS  | Alum     | PP     | ABS   | 105.5     | 36.5        |

RE-15 15ml AS Alum PP ABS 105.5 36.5 RE-30 30ml AS Alum PP ABS 124 36.5 RE-50 50ml AS Alum PP ABS 159.5 36.5

| Item  | Capacity | Cap | Insert | Screw rod | Bottle | Height(H) | Diameter(D) |
|-------|----------|-----|--------|-----------|--------|-----------|-------------|
| DB-15 | 15ml     | PP  | PP     | PP        | PP     | 78        | 55x28       |
| DB-40 | 40ml     | PP  | PP     | PP        | PP     | 112       | 45x27       |
| DB-50 | 50ml     | PP  | PP     | PP        | PP     | 108       | 55x28       |
| DB-75 | 75ml     | PP  | PP     | PP        | PP     | 120       | 65x28       |
| Item  | Capacity | Сар | Insert | Screw rod | Bottle | Height(H) | Diameter(D) |