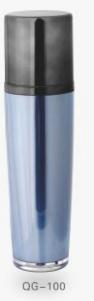

0-00

PO-15

| Item   | Capacity | Lid     | Inner Bottle  | Collar | Bottle  | Height(H) | Diameter(D) |
|--------|----------|---------|---------------|--------|---------|-----------|-------------|
| QG-30  | 30ml     | Acrylic | PP            | ABS    | Acrylic | 117       | 43X37       |
| QG-50  | 50ml     | Acrylic | PP            | ABS    | Acrylic | 141       | 43X37       |
| QG-100 | 100ml    | Acrylic | PP            | ABS    | Acrylic | 181       | 49X41       |
| Item   | Capacity | Cap     | Inner Cap/Jar | Disc   | Jar     | Height(H) | Diameter(D) |
| PO-15  | 15g      | ABS     | PP            | PE     | Acrylic | 38        | 49x45       |
| PO-30  | 30g      | ABS     | PP            | PE     | Acrylic | 46        | 63x56       |
| PO-50  | 50g      | ARS     | PP            | PF     | Acrylic | 54        | 68x59       |