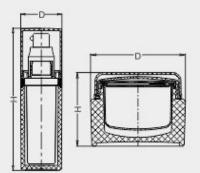

| QD-15                  | 15ml                | Acrylic                       | PP                       | ABS            | Acrylic                       | 115            | 32                                                                                                                                                                                                                                                                                                                                                                                                                                                                                                                                                                                                                                                                                                                                                                                                                                                                                                                                                                                                                                                                                                                                                                                                                                                                                                                                                                                                                                                                                                                                                                                                                                                                                                                                                                                                                                                                                                                                                                                                                                                                                                                             |
|------------------------|---------------------|-------------------------------|--------------------------|----------------|-------------------------------|----------------|--------------------------------------------------------------------------------------------------------------------------------------------------------------------------------------------------------------------------------------------------------------------------------------------------------------------------------------------------------------------------------------------------------------------------------------------------------------------------------------------------------------------------------------------------------------------------------------------------------------------------------------------------------------------------------------------------------------------------------------------------------------------------------------------------------------------------------------------------------------------------------------------------------------------------------------------------------------------------------------------------------------------------------------------------------------------------------------------------------------------------------------------------------------------------------------------------------------------------------------------------------------------------------------------------------------------------------------------------------------------------------------------------------------------------------------------------------------------------------------------------------------------------------------------------------------------------------------------------------------------------------------------------------------------------------------------------------------------------------------------------------------------------------------------------------------------------------------------------------------------------------------------------------------------------------------------------------------------------------------------------------------------------------------------------------------------------------------------------------------------------------|
| QD-30A                 | 30ml                | Acrylic                       | PP                       | ABS            | Acrylic                       | 142            | 32                                                                                                                                                                                                                                                                                                                                                                                                                                                                                                                                                                                                                                                                                                                                                                                                                                                                                                                                                                                                                                                                                                                                                                                                                                                                                                                                                                                                                                                                                                                                                                                                                                                                                                                                                                                                                                                                                                                                                                                                                                                                                                                             |
| QD-30B                 | 30ml                | Acrylic                       | PP                       | ABS            | Acrylic                       | 131            | 38                                                                                                                                                                                                                                                                                                                                                                                                                                                                                                                                                                                                                                                                                                                                                                                                                                                                                                                                                                                                                                                                                                                                                                                                                                                                                                                                                                                                                                                                                                                                                                                                                                                                                                                                                                                                                                                                                                                                                                                                                                                                                                                             |
| QD-50                  | 50ml                | Acrylic                       | PP                       | ABS            | Acrylic                       | 153            | 38                                                                                                                                                                                                                                                                                                                                                                                                                                                                                                                                                                                                                                                                                                                                                                                                                                                                                                                                                                                                                                                                                                                                                                                                                                                                                                                                                                                                                                                                                                                                                                                                                                                                                                                                                                                                                                                                                                                                                                                                                                                                                                                             |
| QD-100                 | 100ml               | Acrylic                       | PP                       | ABS            | Acrylic                       | 184            | 42                                                                                                                                                                                                                                                                                                                                                                                                                                                                                                                                                                                                                                                                                                                                                                                                                                                                                                                                                                                                                                                                                                                                                                                                                                                                                                                                                                                                                                                                                                                                                                                                                                                                                                                                                                                                                                                                                                                                                                                                                                                                                                                             |
| QD-120                 | 120ml               | ABS                           | PP                       | ABS            | Acrylic                       | 182            | 47                                                                                                                                                                                                                                                                                                                                                                                                                                                                                                                                                                                                                                                                                                                                                                                                                                                                                                                                                                                                                                                                                                                                                                                                                                                                                                                                                                                                                                                                                                                                                                                                                                                                                                                                                                                                                                                                                                                                                                                                                                                                                                                             |
|                        |                     |                               |                          |                |                               |                |                                                                                                                                                                                                                                                                                                                                                                                                                                                                                                                                                                                                                                                                                                                                                                                                                                                                                                                                                                                                                                                                                                                                                                                                                                                                                                                                                                                                                                                                                                                                                                                                                                                                                                                                                                                                                                                                                                                                                                                                                                                                                                                                |
| Item (                 | Capacity            | / Cap                         | Inner Cap/Jar            | Disc           | Jar                           | Height(H)      | Diameter(D)                                                                                                                                                                                                                                                                                                                                                                                                                                                                                                                                                                                                                                                                                                                                                                                                                                                                                                                                                                                                                                                                                                                                                                                                                                                                                                                                                                                                                                                                                                                                                                                                                                                                                                                                                                                                                                                                                                                                                                                                                                                                                                                    |
| Item (                 | Capacity<br>5ml     | / Cap<br>Acrylic              | Inner Cap/Jar            | Disc           | Jar<br>Acrylic                | Height(H)      | Diameter(D)                                                                                                                                                                                                                                                                                                                                                                                                                                                                                                                                                                                                                                                                                                                                                                                                                                                                                                                                                                                                                                                                                                                                                                                                                                                                                                                                                                                                                                                                                                                                                                                                                                                                                                                                                                                                                                                                                                                                                                                                                                                                                                                    |
|                        |                     |                               | Inner Cap/Jar<br>/<br>PP |                |                               | 26             | THE RESERVE OF THE PARTY OF THE |
| PC-5                   | 5ml                 | Acrylic                       | 1                        | PE             | Acrylic                       | 26             | 33                                                                                                                                                                                                                                                                                                                                                                                                                                                                                                                                                                                                                                                                                                                                                                                                                                                                                                                                                                                                                                                                                                                                                                                                                                                                                                                                                                                                                                                                                                                                                                                                                                                                                                                                                                                                                                                                                                                                                                                                                                                                                                                             |
| PC-5<br>PC-15          | 5ml<br>15ml         | Acrylic<br>Acrylic            | /<br>PP                  | PE<br>PE       | Acrylic<br>Acrylic            | 26<br>40       | 33<br>62                                                                                                                                                                                                                                                                                                                                                                                                                                                                                                                                                                                                                                                                                                                                                                                                                                                                                                                                                                                                                                                                                                                                                                                                                                                                                                                                                                                                                                                                                                                                                                                                                                                                                                                                                                                                                                                                                                                                                                                                                                                                                                                       |
| PC-5<br>PC-15<br>PC-30 | 5ml<br>15ml<br>30ml | Acrylic<br>Acrylic<br>Acrylic | /<br>PP<br>PP            | PE<br>PE<br>PE | Acrylic<br>Acrylic<br>Acrylic | 26<br>40<br>48 | 33<br>62<br>62                                                                                                                                                                                                                                                                                                                                                                                                                                                                                                                                                                                                                                                                                                                                                                                                                                                                                                                                                                                                                                                                                                                                                                                                                                                                                                                                                                                                                                                                                                                                                                                                                                                                                                                                                                                                                                                                                                                                                                                                                                                                                                                 |