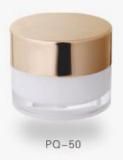

# PQ/RASERIES Round Acrylic Jar With Alum Cap Alum Airless Bottle

| Item   | Capacity | Lid  | Base S    | Shou | lder | Body    | Height(H) | Diameter(D) |
|--------|----------|------|-----------|------|------|---------|-----------|-------------|
| RA-15  | 15ml     | Alum | Alum      | Alu  | m    | AS      | 109       | 27          |
| RA-30  | 30ml     | Alum | Alum      | Alu  | m    | AS      | 125       | 33          |
| RA-50  | 50ml     | Alum | Alum      | Alu  | m    | AS      | 155       | 33          |
| RA-80  | 80ml     | Alum | Alum      | Alu  | m    | AS      | 155       | 41          |
| RA-100 | 100ml    | Alum | Alum      | Alu  | m    | AS      | 175       | 41          |
| Item   | Capacity | Сар  | Inner Cap | /Jar | Disc | Jar     | Height(H) | Diameter(D) |
| PQ-15  | 15g      | Alum | PP        |      | PE   | Acrylic | 41        | 63          |
| PQ-30  | 30g      | Alum | PP        |      | PE   | Acrylic | 49        | 63          |
| PQ-50  | 50g      | Alum | PP        |      | PE   | Acrylic | 57        | 70          |