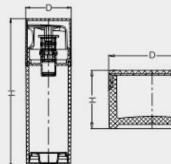

| QD-15                  | 15ml                | Acrylic                       | PP                       | ABS            | Acrylic                       | 115            | 32                                                                                                                                                                                                                                                                                                                                                                                                                                                                                                                                                                                                                                                                                                                                                                                                                                                                                                                                                                                                                                                                                                                                                                                                                                                                                                                                                                                                                                                                                                                                                                                                                                                                                                                                                                                                                                                                                                                                                                                                                                                                                                                             |
|------------------------|---------------------|-------------------------------|--------------------------|----------------|-------------------------------|----------------|--------------------------------------------------------------------------------------------------------------------------------------------------------------------------------------------------------------------------------------------------------------------------------------------------------------------------------------------------------------------------------------------------------------------------------------------------------------------------------------------------------------------------------------------------------------------------------------------------------------------------------------------------------------------------------------------------------------------------------------------------------------------------------------------------------------------------------------------------------------------------------------------------------------------------------------------------------------------------------------------------------------------------------------------------------------------------------------------------------------------------------------------------------------------------------------------------------------------------------------------------------------------------------------------------------------------------------------------------------------------------------------------------------------------------------------------------------------------------------------------------------------------------------------------------------------------------------------------------------------------------------------------------------------------------------------------------------------------------------------------------------------------------------------------------------------------------------------------------------------------------------------------------------------------------------------------------------------------------------------------------------------------------------------------------------------------------------------------------------------------------------|
| QD-30A                 | 30ml                | Acrylic                       | PP                       | ABS            | Acrylic                       | 142            | 32                                                                                                                                                                                                                                                                                                                                                                                                                                                                                                                                                                                                                                                                                                                                                                                                                                                                                                                                                                                                                                                                                                                                                                                                                                                                                                                                                                                                                                                                                                                                                                                                                                                                                                                                                                                                                                                                                                                                                                                                                                                                                                                             |
| QD-30B                 | 30ml                | Acrylic                       | PP                       | ABS            | Acrylic                       | 131            | 38                                                                                                                                                                                                                                                                                                                                                                                                                                                                                                                                                                                                                                                                                                                                                                                                                                                                                                                                                                                                                                                                                                                                                                                                                                                                                                                                                                                                                                                                                                                                                                                                                                                                                                                                                                                                                                                                                                                                                                                                                                                                                                                             |
| QD-50                  | 50ml                | Acrylic                       | PP                       | ABS            | Acrylic                       | 153            | 38                                                                                                                                                                                                                                                                                                                                                                                                                                                                                                                                                                                                                                                                                                                                                                                                                                                                                                                                                                                                                                                                                                                                                                                                                                                                                                                                                                                                                                                                                                                                                                                                                                                                                                                                                                                                                                                                                                                                                                                                                                                                                                                             |
| QD-100                 | 100ml               | Acrylic                       | PP                       | ABS            | Acrylic                       | 184            | 42                                                                                                                                                                                                                                                                                                                                                                                                                                                                                                                                                                                                                                                                                                                                                                                                                                                                                                                                                                                                                                                                                                                                                                                                                                                                                                                                                                                                                                                                                                                                                                                                                                                                                                                                                                                                                                                                                                                                                                                                                                                                                                                             |
| QD-120                 | 120ml               | ABS                           | PP                       | ABS            | Acrylic                       | 182            | 47                                                                                                                                                                                                                                                                                                                                                                                                                                                                                                                                                                                                                                                                                                                                                                                                                                                                                                                                                                                                                                                                                                                                                                                                                                                                                                                                                                                                                                                                                                                                                                                                                                                                                                                                                                                                                                                                                                                                                                                                                                                                                                                             |
|                        |                     |                               |                          |                |                               |                |                                                                                                                                                                                                                                                                                                                                                                                                                                                                                                                                                                                                                                                                                                                                                                                                                                                                                                                                                                                                                                                                                                                                                                                                                                                                                                                                                                                                                                                                                                                                                                                                                                                                                                                                                                                                                                                                                                                                                                                                                                                                                                                                |
| Item (                 | Capacity            | / Cap                         | Inner Cap/Jar            | Disc           | Jar                           | Height(H)      | Diameter(D)                                                                                                                                                                                                                                                                                                                                                                                                                                                                                                                                                                                                                                                                                                                                                                                                                                                                                                                                                                                                                                                                                                                                                                                                                                                                                                                                                                                                                                                                                                                                                                                                                                                                                                                                                                                                                                                                                                                                                                                                                                                                                                                    |
| Item (                 | Capacity<br>5ml     | / Cap<br>Acrylic              | Inner Cap/Jar            | Disc           | Jar<br>Acrylic                | Height(H)      | Diameter(D)                                                                                                                                                                                                                                                                                                                                                                                                                                                                                                                                                                                                                                                                                                                                                                                                                                                                                                                                                                                                                                                                                                                                                                                                                                                                                                                                                                                                                                                                                                                                                                                                                                                                                                                                                                                                                                                                                                                                                                                                                                                                                                                    |
|                        |                     |                               | Inner Cap/Jar<br>/<br>PP |                |                               | 26             | THE RESERVE OF THE PARTY OF THE |
| PC-5                   | 5ml                 | Acrylic                       | 1                        | PE             | Acrylic                       | 26             | 33                                                                                                                                                                                                                                                                                                                                                                                                                                                                                                                                                                                                                                                                                                                                                                                                                                                                                                                                                                                                                                                                                                                                                                                                                                                                                                                                                                                                                                                                                                                                                                                                                                                                                                                                                                                                                                                                                                                                                                                                                                                                                                                             |
| PC-5<br>PC-15          | 5ml<br>15ml         | Acrylic<br>Acrylic            | /<br>PP                  | PE<br>PE       | Acrylic<br>Acrylic            | 26<br>40       | 33<br>62                                                                                                                                                                                                                                                                                                                                                                                                                                                                                                                                                                                                                                                                                                                                                                                                                                                                                                                                                                                                                                                                                                                                                                                                                                                                                                                                                                                                                                                                                                                                                                                                                                                                                                                                                                                                                                                                                                                                                                                                                                                                                                                       |
| PC-5<br>PC-15<br>PC-30 | 5ml<br>15ml<br>30ml | Acrylic<br>Acrylic<br>Acrylic | /<br>PP<br>PP            | PE<br>PE<br>PE | Acrylic<br>Acrylic<br>Acrylic | 26<br>40<br>48 | 33<br>62<br>62                                                                                                                                                                                                                                                                                                                                                                                                                                                                                                                                                                                                                                                                                                                                                                                                                                                                                                                                                                                                                                                                                                                                                                                                                                                                                                                                                                                                                                                                                                                                                                                                                                                                                                                                                                                                                                                                                                                                                                                                                                                                                                                 |