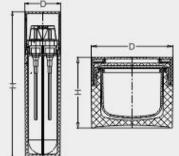

| Item  | Capacity | Lid | Shoulde  | r B    | ottle | Height(H) | Diameter(D) |
|-------|----------|-----|----------|--------|-------|-----------|-------------|
| RH-15 | 15ml     | PP  | PP       |        | PP    | 100       | 33          |
| RH-30 | 30ml     | PP  | PP       |        | PP    | 130       | 33          |
| RH-50 | 50ml     | PP  | PP       |        | PP    | 159       | 33          |
| Item  | Capacity | Lid | Shoulder | Bottle | Base  | Height(H) | Diameter(D) |
| RE-15 | 15ml     | AS  | Alum     | PP     | ABS   | 105.5     | 36.5        |

RE-15 15ml AS Alum PP ABS 105.5 36.5 RE-30 30ml AS Alum PP ABS 124 36.5 RE-50 50ml AS Alum PP ABS 159.5 36.5

| Item  | Capacity | Cap | Insert | Screw rod | Bottle | Height(H) | Diameter(D) |
|-------|----------|-----|--------|-----------|--------|-----------|-------------|
| DB-15 | 15ml     | PP  | PP     | PP        | PP     | 78        | 55x28       |
| DB-40 | 40ml     | PP  | PP     | PP        | PP     | 112       | 45x27       |
| DB-50 | 50ml     | PP  | PP     | PP        | PP     | 108       | 55x28       |
| DB-75 | 75ml     | PP  | PP     | PP        | PP     | 120       | 65x28       |
| Item  | Capacity | Сар | Insert | Screw rod | Bottle | Height(H) | Diameter(D) |