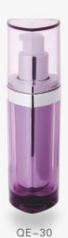

# PI/QE SERIES Heart Shape Acrylic Jar Heart Shape Lotion Bottle

| Item  | Capacity | Button    | Inner Bottle | Collar | Bottle  | Height(H) | Diameter(D) |
|-------|----------|-----------|--------------|--------|---------|-----------|-------------|
| QE-15 | 15ml     | ABS/Acryl | ic PP        | ABS    | Acrylic | 105       | 40×40       |
| QE-30 | 30ml     | ABS/Acryl | ic PP        | ABS    | Acrylic | 134       | 40×40       |
| QE-50 | 50ml     | ABS/Acryl | ic PP        | ABS    | Acrylic | 173       | 40x40       |
| Item  | Capacit  | y Cap I   | nner Cap/Jar | Disc   | Jar     | Height(H) | Diameter(D) |
| PI-30 | 30g      | Acrylic   | PP           | PE     | Acrylic | 43        | 70x70       |
| PI-50 | 50g      | Acrylic   | PP           | PF     | Acrylic | 49        | 80×80       |