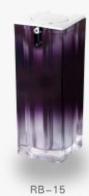

PJ-50

PJ-30

| Item   | Capacity | Button  | Inner Bottle  | Collar | Bottle  | Height(H) | Diameter(D) |
|--------|----------|---------|---------------|--------|---------|-----------|-------------|
| RB-15  | 15ml     | ABS     | PP            | ABS    | Acrylic | 101       | 37x37       |
| RB-30  | 30ml     | ABS     | PP            | ABS    | Acrylic | 130       | 37x37       |
| RB-50  | 50ml     | ABS     | PP            | ABS    | Acrylic | 166       | 37x37       |
| Item   | Capacity | Сар     | Inner Cap/Jar | Disc   | Jar     | Height(H) | Diameter(D) |
| PJ-30  | 30g      | Acrylic | PP            | PE     | Acrylic | 39        | 59x59       |
| PJ-50  | 50g      | Acrylic | PP            | PE     | Acrylic | 51        | 68x68       |
| P.J-80 | 80a      | Acrylic | PP            | PF     | Acrylic | 62        | 68x68       |