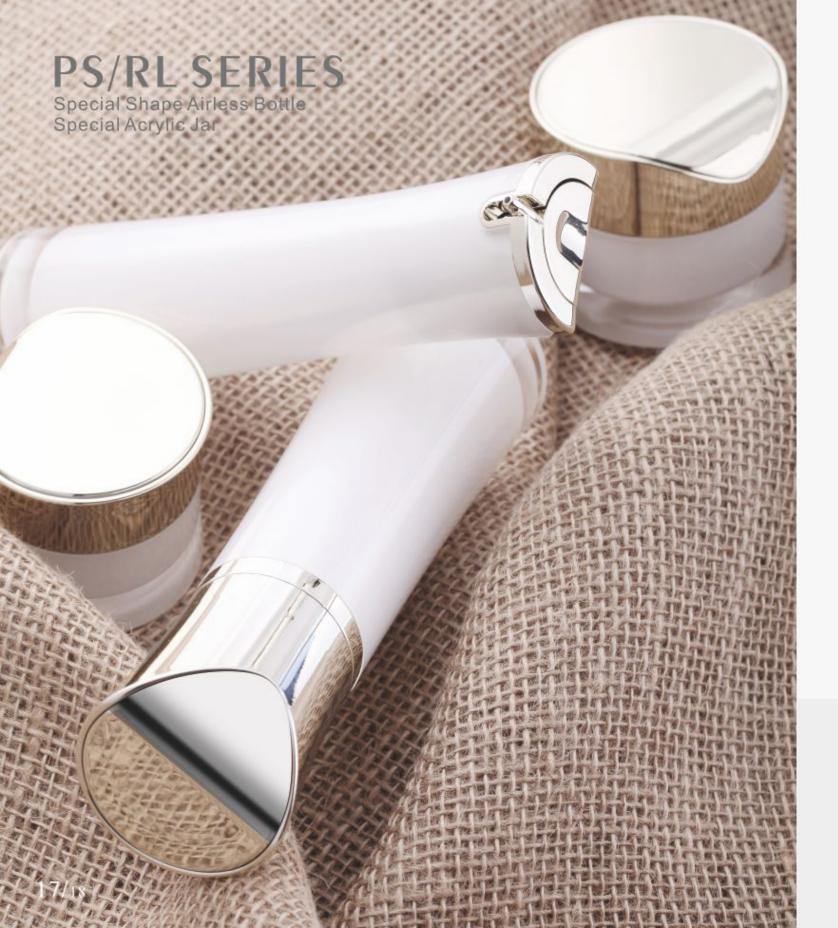

| Item   | Capacity | Lid | Inner Bottle | Collar | Bottle  | Height(H) | Diameter(D) |
|--------|----------|-----|--------------|--------|---------|-----------|-------------|
| RL-15  | 15ml     | ABS | PP           | ABS    | Acrylic | 104       | 47          |
| RL-30  | 30ml     | ABS | PP           | ABS    | Acrylic | 130       | 47          |
| RL-50  | 50ml     | ABS | PP           | ABS    | Acrylic | 168       | 47          |
| RL-100 | 100ml    | ABS | PP           | ABS    | Acrylic | 185       | 52          |

| Item  | Capacity | Cap | Inner Cap/Jar | Disc | Jar     | Height(H) | Diameter(D) |
|-------|----------|-----|---------------|------|---------|-----------|-------------|
| PS-30 | 30g      | ABS | PP            | PE   | Acrylic | 55        | 62          |
| PS-50 | 50g      | ABS | PP            | PE   | Acrylic | 62        | 69          |