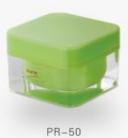

PR/RK/RJ SERIES

Square Cream Jar
Square Airelss Bottle With ABS Cap
Square Rotary Airelss Bottle

| Item  | Capacity | Lid/Butt | on Inner Bottle | Colla | r Bottle | Height(H) | Diameter(D) |
|-------|----------|----------|-----------------|-------|----------|-----------|-------------|
| RK-15 | 15ml     | ABS      | PP              | ABS   | AS       | 98        | 37x37       |
| RK-30 | 30ml     | ABS      | PP              | ABS   | AS       | 126       | 37x37       |
| RK-50 | 50ml     | ABS      | PP              | ABS   | AS       | 164       | 37x37       |
| RJ-15 | 15ml     | ABS      | PP              | ABS   | AS       | 96        | 37x37       |
| RJ-30 | 30ml     | ABS      | PP              | ABS   | AS       | 125       | 37x37       |
| RJ-50 | 50ml     | ABS      | PP              | ABS   | AS       | 163       | 37x37       |
| Item  | Capacity | Cap      | Inner Cap/Jar   | Disc  | Jar      | Height(H) | Diameter(D) |
| PR-5  | 5g       | ABS      | PP              | PE    | Acrylic  | 25        | 35x33       |
| PR-30 | 30g      | Acrylic  | PP              | PE    | Acrylic  | 44        | 61x61       |
| PR-50 | 50g      | Acrylic  | PP              | PF    | Acrylic  | 49        | 71×71       |