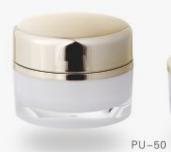

| Item  | Capacity | Cap | Inner Cap | Inner Jar | Disc | Jar     | Height(H) | Diameter(D) |  |
|-------|----------|-----|-----------|-----------|------|---------|-----------|-------------|--|
| PU-30 | 30g      | ABS | PP        | PET       | PE   | Acrylia | 52        | 68x57       |  |
| PU-50 | 50g      | ABS | PP        | PET       | PE   | Acrylia | 59        | 76.5x64     |  |