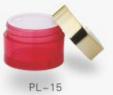

| Item  | Capacity | Cap | Disc | Jar  | Height(H) | Diameter(D) |  |
|-------|----------|-----|------|------|-----------|-------------|--|
| PL-15 | 15g      | ABS | PE   | PETG | 32        | 42          |  |
| PL-50 | 50g      | ABS | N/A  | PETG | 42        | 63          |  |
| PL-80 | 80g      | ABS | PE   | PETG | 58        | 61          |  |