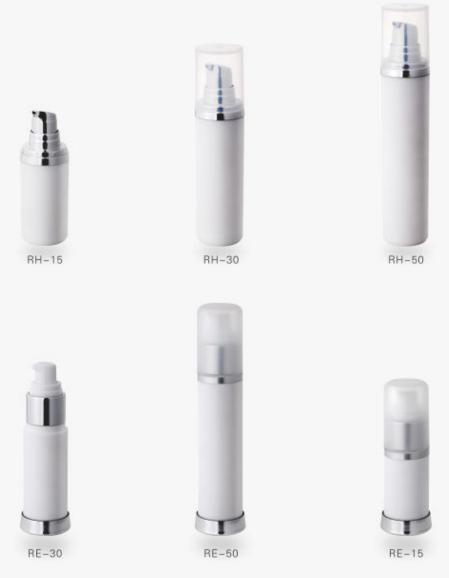

| Item  | Capacity | Lid | Shoulde  | r B    | ottle | Height(H) | Diameter(D) |
|-------|----------|-----|----------|--------|-------|-----------|-------------|
| RH-15 | 15ml     | PP  | PP       |        | PP    | 100       | 33          |
| RH-30 | 30ml     | PP  | PP       |        | PP    | 130       | 33          |
| RH-50 | 50ml     | PP  | PP       |        | PP    | 159       | 33          |
| Item  | Capacity | Lid | Shoulder | Bottle | Base  | Height(H) | Diameter(D) |
| RE-15 | 15ml     | AS  | Alum     | PP     | ABS   | 105.5     | 36.5        |

RE-15 15ml AS Alum PP ABS 105.5 36.5 RE-30 30ml AS Alum PP ABS 124 36.5 RE-50 50ml AS Alum PP ABS 159.5 36.5

| Item  | Capacity | Cap | Insert | Screw rod | Bottle | Height(H) | Diameter(D) |
|-------|----------|-----|--------|-----------|--------|-----------|-------------|
| DB-15 | 15ml     | PP  | PP     | PP        | PP     | 78        | 55x28       |
| DB-40 | 40ml     | PP  | PP     | PP        | PP     | 112       | 45x27       |
| DB-50 | 50ml     | PP  | PP     | PP        | PP     | 108       | 55x28       |
| DB-75 | 75ml     | PP  | PP     | PP        | PP     | 120       | 65x28       |
| Item  | Capacity | Сар | Insert | Screw rod | Bottle | Height(H) | Diameter(D) |