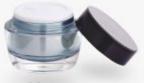

| Item  | Capacity | Cap | Inner Cap | Inner Jar | Disc | Jar     | Height(H) | Diameter(D) |  |
|-------|----------|-----|-----------|-----------|------|---------|-----------|-------------|--|
| PU-30 | 30g      | ABS | PP        | PET       | PE   | Acrylia | 52        | 68x57       |  |
| PU-50 | 50g      | ABS | PP        | PET       | PE   | Acrylia | 59        | 76.5x64     |  |