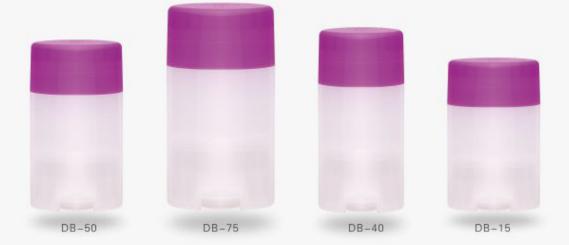

RE-15 15ml AS Alum PP ABS 105.5 36.5 RE-30 30ml AS Alum PP ABS 124 36.5 RE-50 50ml AS Alum PP ABS 159.5 36.5

| Item  | Capacity | Cap | Insert | Screw rod | Bottle | Height(H) | Diameter(D) |
|-------|----------|-----|--------|-----------|--------|-----------|-------------|
| DB-15 | 15ml     | PP  | PP     | PP        | PP     | 78        | 55x28       |
| DB-40 | 40ml     | PP  | PP     | PP        | PP     | 112       | 45x27       |
| DB-50 | 50ml     | PP  | PP     | PP        | PP     | 108       | 55x28       |
| DB-75 | 75ml     | PP  | PP     | PP        | PP     | 120       | 65x28       |
| Item  | Capacity | Сар | Insert | Screw rod | Bottle | Height(H) | Diameter(D) |