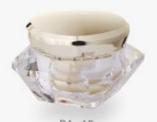

| Item  | Capacity | Cap     | Inner Cap/Jar | Disc | Jar     | Height(H) | Diameter(D) |
|-------|----------|---------|---------------|------|---------|-----------|-------------|
| PA-15 | 15g      | Acrylic | PP            | PE   | Acrylic | 43.5      | 57x57       |
| PA-30 | 30g      | Acrylic | PP            | PE   | Acrylic | 46        | 64.5x64.5   |
| PA-50 | 50g      | Acrylic | PP            | PE   | Acrylic | 54        | 74×74       |