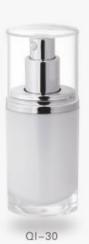

Call us to arrange a free packaging consultation @ +62-21-38784085 / 38784087 / 38784086 Our team of specialists will be happy to assist you.

| Item  | Capacity | Lid     | Shoulder | Bottle  | Height(H) | Diameter(D) |
|-------|----------|---------|----------|---------|-----------|-------------|
| Q1-30 | 30ml     | Acrylic | ABS      | Acrylic | 117.5     | 45x35       |
| QI-50 | 50ml     | Acrylic | ABS      | Acrylic | 150.5     | 45x35       |