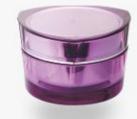

PJ-50

PJ-30

| Item   | Capacity | Button  | Inner Bottle  | Collar | Bottle  | Height(H) | Diameter(D) |
|--------|----------|---------|---------------|--------|---------|-----------|-------------|
| RB-15  | 15ml     | ABS     | PP            | ABS    | Acrylic | 101       | 37x37       |
| RB-30  | 30ml     | ABS     | PP            | ABS    | Acrylic | 130       | 37x37       |
| RB-50  | 50ml     | ABS     | PP            | ABS    | Acrylic | 166       | 37x37       |
| Item   | Capacity | Сар     | Inner Cap/Jar | Disc   | Jar     | Height(H) | Diameter(D) |
| PJ-30  | 30g      | Acrylic | PP            | PE     | Acrylic | 39        | 59x59       |
| PJ-50  | 50g      | Acrylic | PP            | PE     | Acrylic | 51        | 68x68       |
| P.J-80 | 80a      | Acrylic | PP            | PF     | Acrylic | 62        | 68x68       |