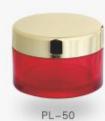

| Item  | Capacity | Cap | Disc | Jar  | Height(H) | Diameter(D) |  |
|-------|----------|-----|------|------|-----------|-------------|--|
| PL-15 | 15g      | ABS | PE   | PETG | 32        | 42          |  |
| PL-50 | 50g      | ABS | N/A  | PETG | 42        | 63          |  |
| PL-80 | 80g      | ABS | PE   | PETG | 58        | 61          |  |